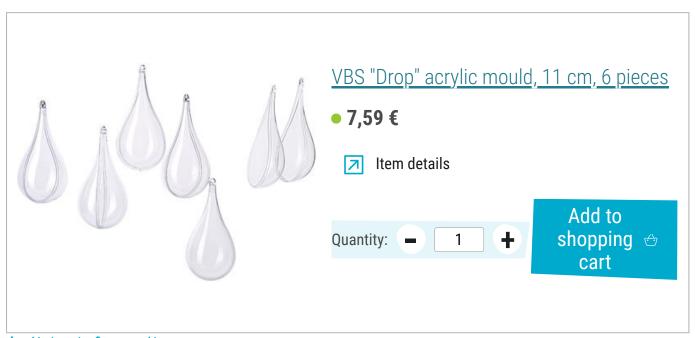

It's that simple

For the later suspension of the **Acrylic drops** using a string of lights, first melt a hole in **the** narrow area of the Acrylic drops.

Tear them into Straw silk paper small pieces. Draw an oval shape as a "belly" **on** each penguin with the help of the "Strich-Ex" pencil Acrylic form. Napkin varnish Straw silk paper-