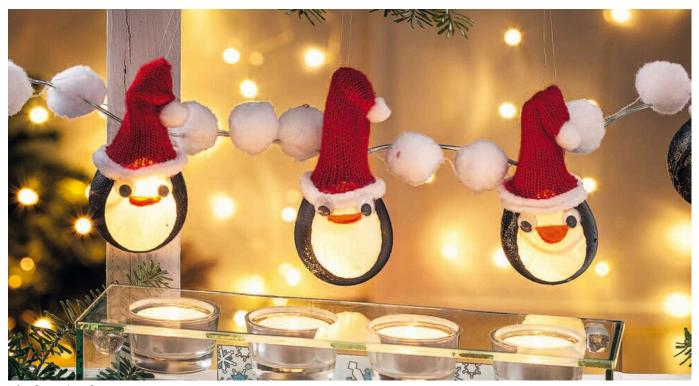

## Penguin light chain

**Instructions No. 731** 

Difficulty: Beginner

Working time: 30 Minutes

This **cute Pingiun light chain for** cosy pre-Christmas hours is simple and ingenious and the instructions will help you to have fun with your winter & Christmas crafting!

It's that simple

For the later suspension of the **Acrylic drops** using a string of lights, first melt a hole in **the** narrow area of the Acrylic drops.

Tear them into Straw silk paper small pieces. Draw an oval shape as a "belly" **on** each penguin with the help of the "Strich-Ex" pencil Acrylic form. Napkin varnish Straw silk paper-

As soon as this has Paper dried, the entire Acrylic form belly except the white belly is Handicraft paint VBSdabbed with black (Hobby Color)

For the Santa caps use one piece of red <u>Knitted tube</u>. This is put over the tip of the drop as a cap, the end of the cap is simply sewn together with sewing thread. Fix the end of the cap on the stick Acrylic form, a small decorative pompom on each cap and white as a "brim" Chenille wire around the wide end of the tube.

Now cut out from Felt the beak. With hot glue you can form the beak and the on each Wobbly eyes penguin

## to a sweet face

In each "penguin" two lamps of the fairy lights are inserted through the initially melted hole, the fairy lights cable is wrapped with the pompon chain.

## Extra handicraft tip:

When painting on the black Handicraft paint, they first "draw" the <u>contour of</u> the belly with a fine brush. Once the critical contours are coloured black, you can easily <u>apply</u> the remaining black paint with a <u>sponge brush</u>