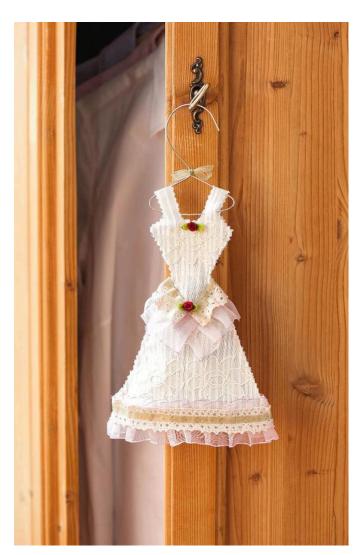

## "Scented dress" with lace and ruffles

## **Instructions No. 831**

This is really fragrant: this pretty little dress brings the smell of the sun into Lavender your wardrobe and does not have to hide.

The different layers of fabric are sewn together by hand, lace and frills are glued on and fixed with a few stitches.

## Here's how it works

Transfer the templates for the dress and scented bag with a line-ex pencil twice each onto the striped fabric and cut them out with the pinking scissors. Cut out individual flowers from the lace and iron them onto the rough side of the fleece with permanent iron-on foil. Cut out the reinforced motifs, remove the protective paper and **iron on the dress** with light pressure

Sew the **scented bag** by hand, **except for** a small opening, fill it with Lavender and close the opening. **Important:** Press the flowers well down so that the bag fills properly

Place the finished scented bag between the front and back and sew all four layers together at the sides up to the straps. Gather the Lace ribbon and the wide pink Organza ribbon , then glue them together around the waist and around the hem and fix them with a few additional stitches. To finish off, stick green Organza ribbon with tape-Ribbon over it, tie a small bow and fix it together with satin scattered roses at neckline, hem and waist

**Bend** a **coat hanger** from the aluminium wire using the template, but bend the tight windings at the beginning and end with the round pliers and the rest by hand. Bring the wire ends together and connect them with a hook. Hang the finished dress on the hanger.