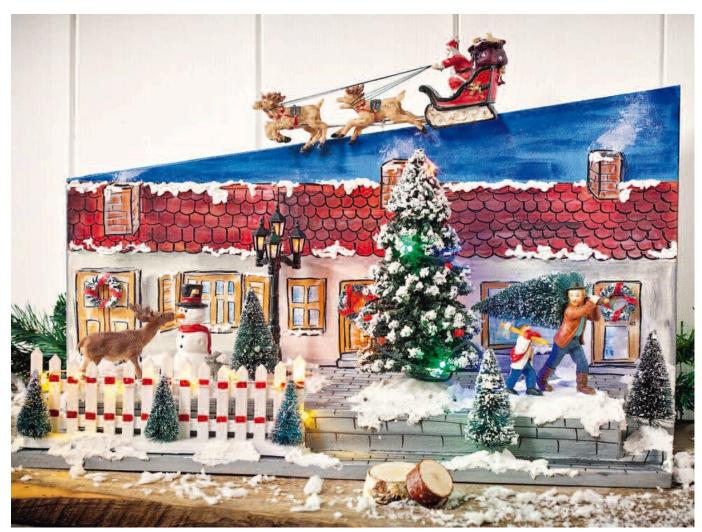

# 3D-Dekoration Winterlandschaft

### **Instructions No. 380**

Difficulty: Advanced

Decorate your house and hall with the Christmassy decorative figures and create a beautiful 3D winter landscape. For Christmas and winter, this beautiful winter landscape is a real eye-catcher.

#### And this is how it is done:

The base plate of this landscape is an upside down decorative bowl "Alexa". A bevelled glued wood plate was also fixed to it.

In the first step, the glued wood panel is therefore beveled so that there is a narrow edge of 20 cm and a wide edge of 25 cm.

Then transfer the motif of the row of houses onto the glued wood panel. Glue the glued wood panel to the edge of the decorative tray (Glue effect).

As soon as the glue has dried and the board is firmly attached to the decorative tray, you can start painting: Design the winter colour background of the landscape as well as the floor by starting Acrylic paint.to paint the light-coloured house wall in white. The paving stones will be painted grey, the roof tiles red, the night sky dark blue, etc. Work with shades when painting the coloured areas and draw black contours with a fine brush to finish the painting.

After it Acrylic paint dries up, plan the arrangement of your miniature decorations. Paint and fill in decorative snow. Finally, glue all miniatures on and to the painting.

## Extra tip

The battery compartments of the LED decorations are connected to the decoration tree or fence by a cable. They can therefore be easily hidden next to or behind the miniature world