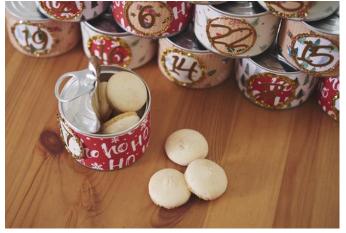

## This is how you design the cans:

Take some **papers** and cut 24 strips measuring 21 cm long x 4 cm wide. Provide the **ring-pull tins** with double-sided Adhesive tape and put the papers around them. Now punch out circles with the **motif hole puncher** and stick **Advent numbers**. Stick them to the cans with double-sided Adhesive tape adhesive as well. Draw the circles with Handicraft glue and sprinkle this area with glitter. After drying you can fill and close the cans