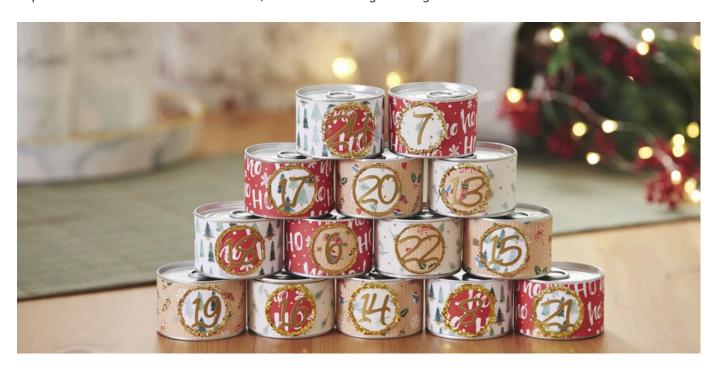

## Advent calendar from ring-pull tins

**Instructions No. 2026** 

Difficulty: Advanced

Working time: 3 Hours

Advent, Advent. **Advent Calendar** sweeten the Advent. Not only children, but also adults are happy if you can open a door every day until Christmas Eve. Our more beautiful Advent Calendar ring-pull **tins** can easily be designed with different papers - whether modern, childlike, opulent - there are no limits to your creativity and expression. It can be filled with sweets, beautiful messages and gifts.

## This is how you design the cans:

Take some **papers** and cut 24 strips measuring 21 cm long x 4 cm wide. Provide the **ring-pull tins** with double-sided Adhesive tape and put the papers around them. Now punch out circles with the **motif hole puncher** and stick **Advent numbers**. Stick them to the cans with double-sided Adhesive tape adhesive as well. Draw the circles with Handicraft glue and sprinkle this area with glitter. After drying you can fill and close the cans