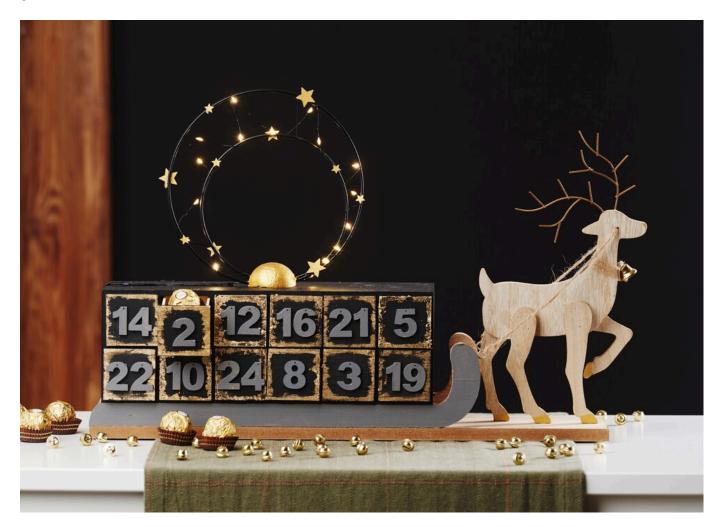

## Advent Calendar Reindeer Black and Gold

## **Instructions No. 2681**

Difficulty: Advanced

Working time: 8 Hours

This **elegant Advent calendar** not only looks beautiful, but also contains a surprise for your loved ones every day. In our example, we have decorated the calendar with beautiful star rings that are made to glow with a string of lights. The sleigh and the decorations are in black, grey and gold, giving the advent calendar a glamorous look.

## This is how you design the noble Advent calendar:

Paint the sleigh, the fans, the hooves and the wooden numbers with VBS craft colours. Cut the polystyrene ball in half and paint it with golden craft paint.

Cut a slit in the half polystyrene ball from below. Clamp the metal rings into it and stick them to the Advent calendar with hot glue. Lay the cable over the body, all the way to the back and glue it on with hot glue. Place the battery compartment under the slide so that the batteries can be easily replaced and the compartment is not visible. Paint over the cable with craft paint. When it is dry, use the gold craft paint to spray small speckles on the cable.

Paint the star sprinkles in gold and glue them to the rings with hot glue after they have dried.

Now the Advent calendar can be filled with various treats and small gifts.