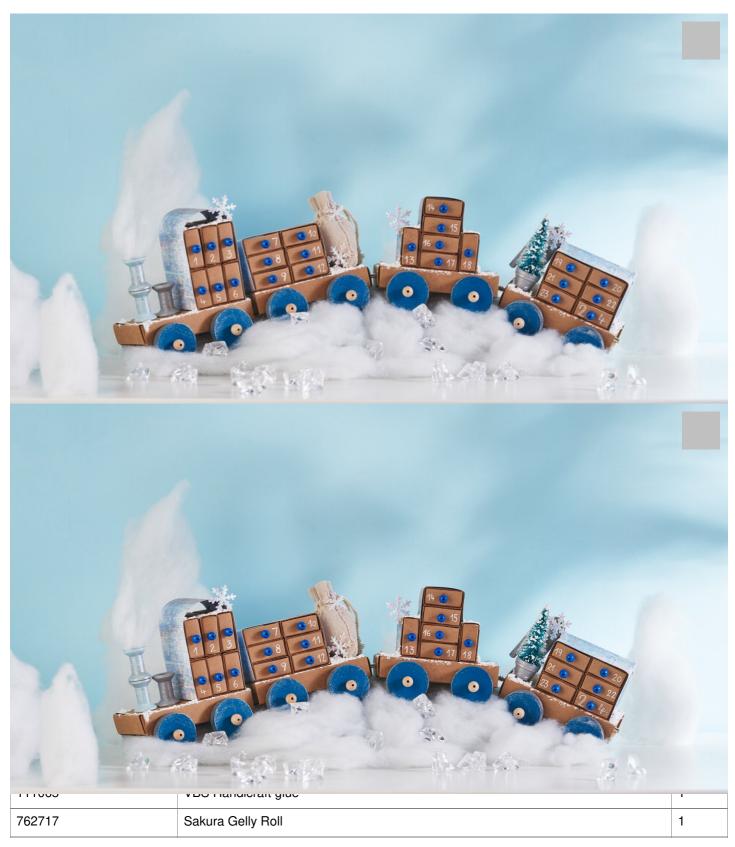

## Advent calendar train made from matchboxes

## Instructions No. 2293

Difficulty: Beginner

Working time: 6 Hours

Tut tut, here comes the Advent calendar train! Every day this one has a little present ready.... Not only does this train deliver beautiful gifts, it also looks great on your windowsill, dresser or table. It's a joy for young and old alike!