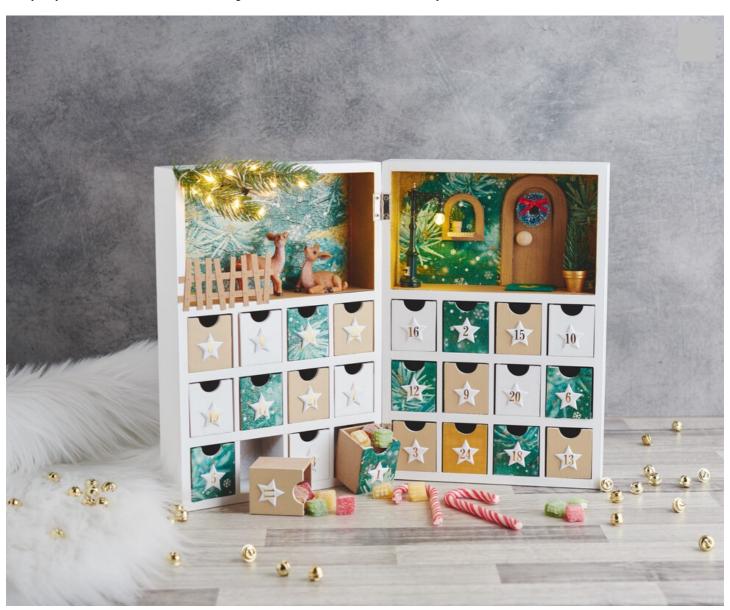

## Advent calendar with winter scene

## Instructions No. 2331

Difficulty: Advanced

Working time: 6 Hours

An **Advent calendar** is not only fun for the person who makes it, but also for the adults or children who get to open a door every day. Our Advent calendar offers a great **Christmas scene** and is an eye-catcher.