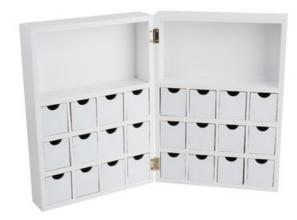

## VBS Folding cupboard / Advent calendar

32,99 € Item details

Quantity:

Add to shopping cart