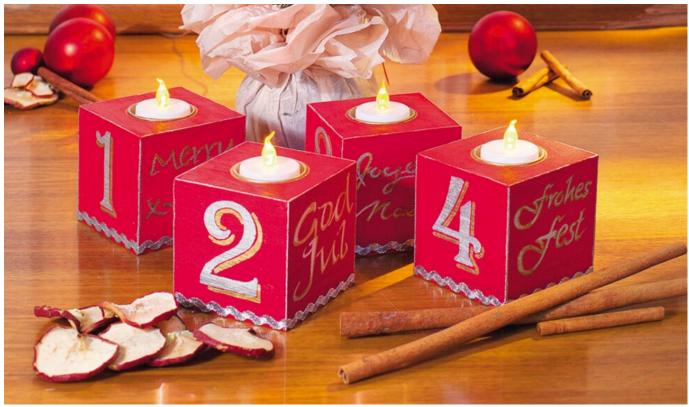

## Advents-Teelichthalter aus Holz

## Instructions No. 1026

Difficulty: Beginner

These Tealight holders interpret the classic Advent wreath in a completely new way In the traditional Red-Gold-Silver design and the curved fonts and numbers, classical elements are taken up and newly implemented.

You can arrange and decorate the cubes individually or together. Combine them with natural elements like Fir and some decorative snow and immerse yourself in the wonderful Advent season.

And it's as simple as that:

Prime the cubes with the Paint sponge in im red and let them dry

Print out the template for the font

Transfer the templates to the cubes with the carbon paper

Colour in the writing with the pencil and emphasise the edges of the cubes with the silver marker

Then fix the serrated tape on the tealight holders with the help of the tape.

You can also write on the cubes and add greetings

These can be transformed so perfectly to small gifts. We have a special VBS XXL Set laced. You find the article number in the material list.