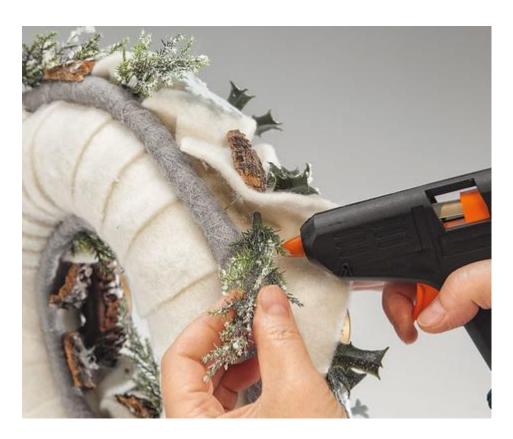

Fix the beginning of the second felt cord roll with Pins . Turn the Felt ribbon inside out, put it around the top of the ring and fix it with Needles , also go under the tenon rings.

Green from Cut off the pine pick and stick it on together with small pieces of bark and snowflakes.