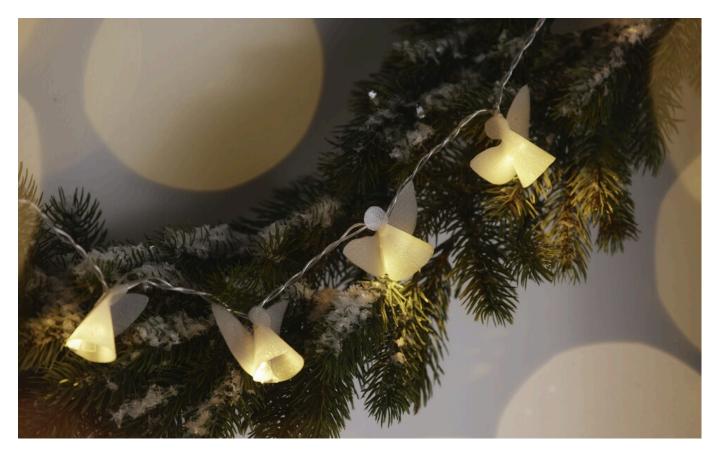

#### Working time: 2 Hours

With a few steps and materials you can create this enchanting **angel light chain**. It sparkles so beautifully in the dark season and is a great decoration for your home. Whether on a cupboard, in the window or on the chest of drawers - the light chain cuts a good figure everywhere.

## This is how the angel light chain is made:

Load and print out the **motif template** and transfer the template 10x onto the **film** with a pencil or line-ex pencil. Then cut it out

At the incisions you can put the angels into each other. Fix them there with a small piece of double-sided Adhesive tape.

Put an angel on each lamp of the fairy lights and fix it with a blob of **hot glue**.