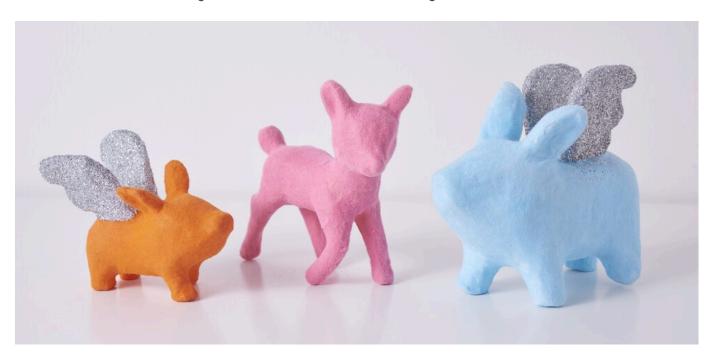

On the dolphin, we added Glitter Flaky Glue to create beautiful effects.

For the flying pigs, we **primed** the wings with Maja **Stardust Gold**, painted Handicraft glue them and sprinkled them with silver **glitter**. This makes the wings glitter now and creates a nice contrast to the flock powder