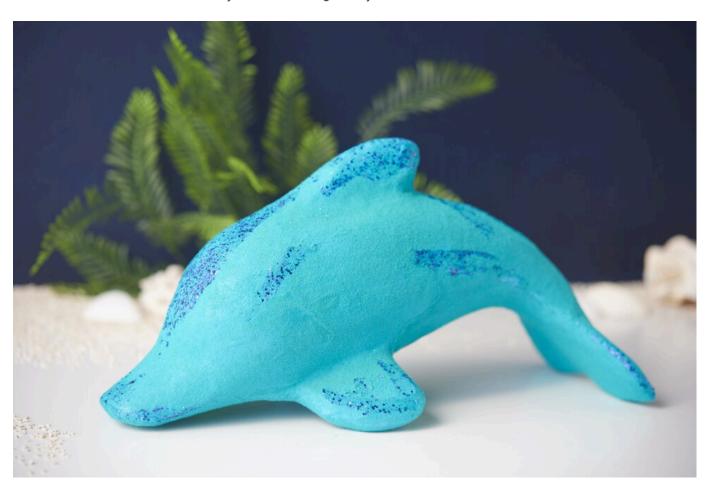

On the dolphin, we added Glitter Flaky Glue to create beautiful effects.

For the flying pigs, we **primed** the wings with Maja **Stardust Gold**, painted Handicraft glue them and sprinkled them with silver **glitter**. This makes the wings glitter now and creates a nice contrast to the flock powder