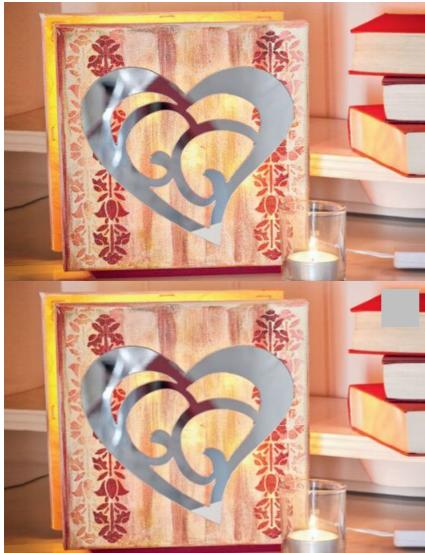

## Anleitung für eine Tischleuchte mit Herz

## Instructions No. 384

osphere..

**prime** Yellow, after drying with Ivory bywiping, s with a little Madder Red and Black. For

overlapping pattern apply Stencil several times.

the middle of both holding plates **Lamp foil** cut it tched Canvas. Leave cut-outs free for the holes.

the napkin holder. Put the airy lights in equal

VBS Stretched canvas 20 x 20 cm

2,79 € Item details Quantity:

1

VBS Napkin holder

3,99 € Item details Quantity:

1

Add to shopping cart