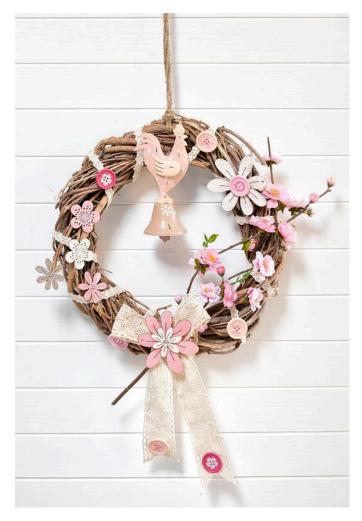

## Here's how it works

To make the Easter wreath you need a natural wreath as a basis. Lace ribbon, Blossoms, buttons and a cherry tree branch are the matching decorative accessories.

At first, wrap narrow **Lace ribbon** around the wreath. The beginning and end of the decorative tape is fixed with hot glue. Arrange small buttons and flowers as accessories on the wreath and glue them with hot glue.

With a **cherry blossom branch**, a bow made of wide Lace ribbon and a particularly large flower, a visual highlight is set at the bottom of the wreath with the help of the hot glue gun.

The special eye-catcher with this decoration idea is the **VBS cock "Hanno auf Glocke".** This is finally fixed on top of the wreath.

Now only still provide the wreath with a suspension belt - finished.