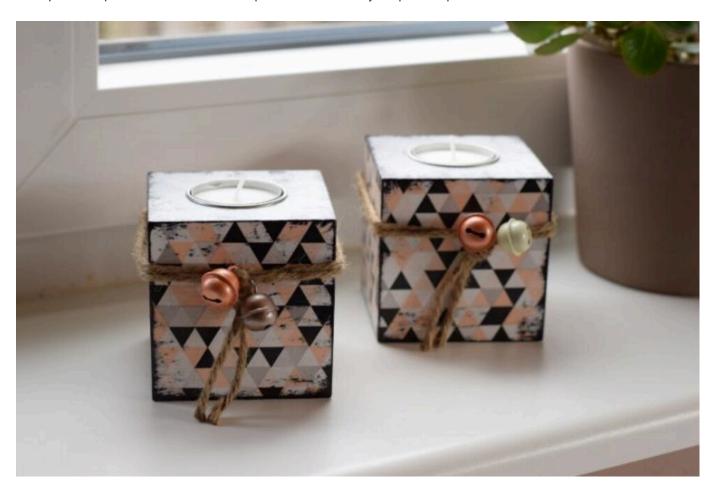

# Anleitung für moderne Teelichte mit Décopatch-Papier

#### **Instructions No. 1253**

"Décopatch-Paper looks just great" or "It looks like it's been painted". Most reactions to objects covered with Décopatch-Paper sound like this or something similar. How to decorate a few pretty tealights with Décopatch-Paper and concrete effect paste in a few easy steps is explained in this short instruction.

#### And it's that easy:

Our VBS Tea light cubes can be used with the most diverse Craft techniques to set the scene and make them a real eye-catcher. How about the trendy concrete look, for example? Or do you prefer a retro look? Shabby-Chic? Why not combine individual styles with each other?

### 3. Stick on Décopatch-Paper

After drying, the Décopatch-Paper can be fixed on the cube with some spray glue and then cut to the right size. With a brush the Décopatch-Paper is glued on with some patch-lacquer and sealed A great effect is created: the cube looks like painted!

#### 4. Decorate

Finally, the tea light cubes are decorated as desired, for example with some Jute yarn, decoration-Jingles or some stamping ink for the shabby look