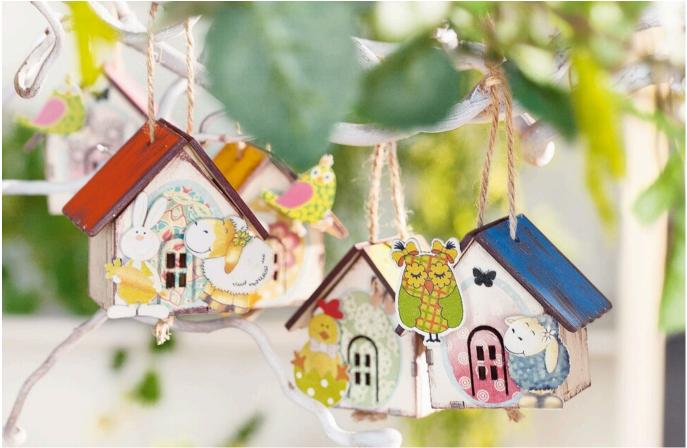

## Anleitung: Häuser-Anhänger in frischen Farben

Instructions No. 1136

The VBS Pendant set house is suitable for many different decorations and creative ideas. The 24 houses can be used for example as Advent Calendar . The roof is easy to remove and so small items can be stored inside. But the trailers also offer many possibilities for springtime, for example as garden decoration or for a fairy lights. In this manual you will get some simple tricks to design the houses with paint, Napkin and scattering parts

## And it's that easy:

For a spring-like appearance the house fronts are primed white. The other sides of the houses will be given a beige primer and the roofs will be painted in different colours. The paint is applied several times to give the roofs a particularly intense glow. Let the paint dry well.

Choose springlike motives from a Napkin and cut them out. The uppermost paper layer of Napkin with Napkin varnish on the houses stick on. Paint with the napkin brush from inside to outside. Then leave the houses dry

In the meantime, the roofs can be given a shabby effect: on a damp sponge some beige-brown colour is given and wiped onto the roofs as a contrast to the colourful primer. Then the edges of the roof are dyed

brown.

To make the shabby look perfect, the edges of the houses are also emphasized with brown Acrylic paint .

As soon as the paint has dried, you can stick suitable Embellishment like chicks, owls or birds on the houses.