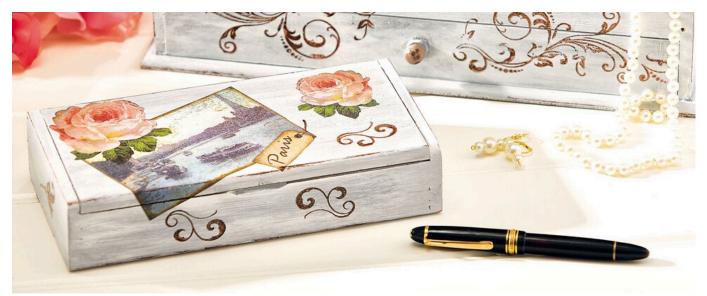

## Anleitung: Romantische Holzbox

**Instructions No. 220** 

Difficulty: Beginner

Working time: 45 Minutes

**Practical and attractive at the same time**, these are the handicrafts that you will enjoy for a particularly long time.

The beautiful motifs Straw silk paper-are perfect for a romantic design of the classic wooden box. The playful stamp motifs fit perfectly and so you can create timeless helpers in just a few steps.

## Here's how it's done:

First prime the box with a Paint sponge grey primer. After drying, wipe white over Handicraft paint the primer and paint the knob grey-brown. Then glue on the straw silk motifs.

Tip: Also glue the motifs over the openings and cut them open again with a scalpel after drying. Finally, stamp the box and emphasize the edges and pommel directly with the Ink Pads.