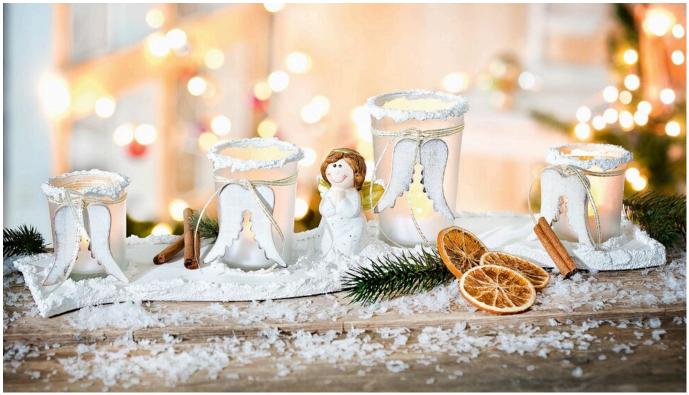

## Anleitung Schnee-Dekoration mit Teelichtgläsern

**Instructions No. 1261** 

Conjure up a heavenly glow with this snow decoration for Christmas and winter time!

The instructions describe how you can make the angel tea light glasses yourself with little effort.

## And it's that easy: Which

handicraft material do I need for the Glass for tea lights-decoration?

For this decoration you need, besides the Tealight holders and the tea light glasses, above all decorative snow, satin frost-Effect paint, angel wings and a small angel figure.

Which steps are required for making snow decoration with tea light glasses?

The Tealight holders is first "primed" with decorative snow in such a way that the tea light glasses can easily be placed in the recesses provided. Edges and the edges of the recesses may be plastically modelled with decorative snow according to personal taste.

While the Tealight holders dries, the tea light glasses are satinized with frost-Effect paint: For this, simply dab the colour evenly onto the outer glass walls with a sponge. The outer edges of the small glasses are then decorated with decorative snow.

As soon as everything is dry, the decoration begins: Simply place the tea light glasses in the provided hollows, a ribbon with an angel's wing is attached to each glass. Afterwards only still has to arrange angels and the Christmas accessories on Tealight holders.

## Extra tip

There are many different ways to decorate this decoration idea. With small Jingles, bells, Feathers, scattering parts or Mica you can give the decoration your very own personality.

Must Have