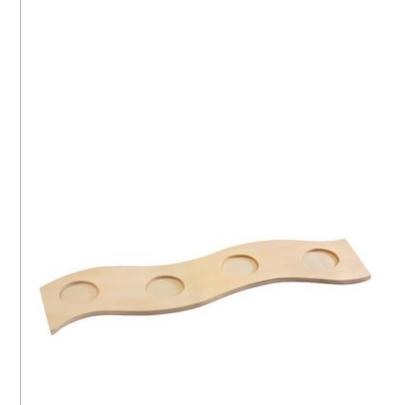

Which steps are required for making snow decoration with tea light glasses?

The Tealight holders is first "primed" with decorative snow in such a way that the tea light glasses can easily be placed in the recesses provided. Edges and the edges of the recesses may be plastically modelled with decorative snow according to personal taste.

As soon as everything is dry, the decoration begins: Simply place the tea light glasses in the provided hollows, a ribbon with an angel's wing is attached to each glass. Afterwards only still has to arrange angels and the Christmas accessories on Tealight holders.