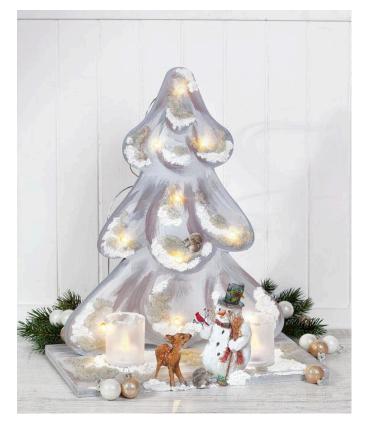

## Anleitung: Schneemann und Reh vor beleuchteter Winterkulisse

## **Instructions No. 878**

You can make this **illuminated decoration** yourself with little effort: With the help of the instructions, you can create a beautiful winter magic for your home.

## And it is as simple as that:

First **prime** the decorative tree and base plate and Grey. then mix another, darker shade Grey-: a little and mix Brown it into grey Black . Use this to paint light tree contours in an arch shape onto the Fir painted and painted on and wipe over the base plate (with a )

After drying, mark with a pencil the places on the base plate where the LED tea lights are to be arranged later. With a spatula now model **decorative snow**: around the marks of the tea lights, on the tree and on the edge of the tea lights. As soon as the decorative snow has dried, apply another layer of snow - this will create a 3D effect.

While everything is drying well, prime the aluminium sheet in white and glue the napkin motif **on** after drying. Use the special brush for this. This provides for a precise result. For 3D optics, work the whole thing twice. Cut out the motif completely and then cut out the only head and leg of the from deer, the arm with the broom from , the snowman and the squirrel. Use the embossing pins to emboss the motif on the embossing mat. Then glue the Glue pads individual parts onto the complete motif using the 3D.

Now you can glue the finished motifs to the front edge of the base plate and cover the adhesive surfaces with decorative snow and let them dry

As a last step, insert the fairy lights and fix the lights with hot glue.