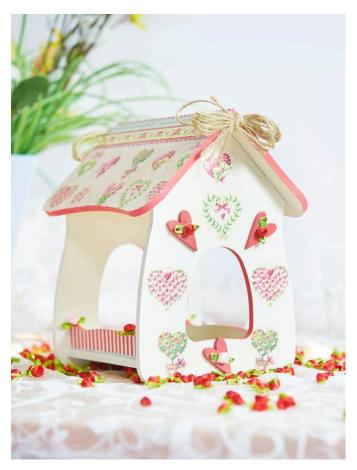

## Anleitung: Vogelfutterhaus mit Serviettentechnik

**Instructions No. 1293** 

**Classic Napkin technique** for the personal bird wedding: The romantic **bird feeder with the** tender hearts fits into every enchanted garden and into the loving table decoration.

## And this is how it is done:

The illustrated bird feeder **house** is a 7-piece craft kit. This is completely primed with bright Handicraft paint before assembling the individual parts. After drying, the parts of the bird house are put into each other and glued with hot glue

The roof and the side walls are now painted with **Napkin technique** ornamented. Paint the Bird feeding house wooden edges in red Handicraft paint and finally arrange little red hearts (paint wooden hearts with red paint), satin florets and Jute ribbon as decoration on the cottage.