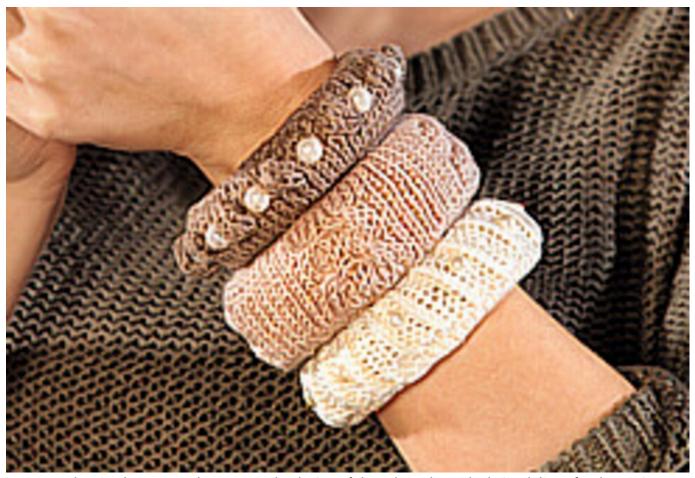

# Armreifen im eleganten Strick-Design

### Instructions No. 762

Top up-to-date in elegant powder tones is the design of these bracelets. The knitted dress for the papier-mâché bangles is made on one and Knitting needle game then sewn all around.

#### Here's how it works

Knock out the stitches and distribute Knitting needle game evenly over the surface

Knit the desired pattern in rounds until the outer height of the bangle is reached, then knit 1 round left stitch

### Pearl pattern - soft-apricot (63)

cast on 46 sts 1 st re - 1 st li, offset in each row

## Pimples - taupe (54)

45 M Attach

Knit 3 rows of sts

For the studs, work 4 sts out of one st, turn, work purl sts over the knitted sts Turn and repeat again (1 x right, 1 x left)

In the next row row the 4 sts together again in right row

## Ribs - cream (30)

45 M Attach

2 sts purl - 1 st re interlocked, repeat continuously

#### Plait pattern - raffia (55)

64 M Attach

Knit 2 rows of sts

Cast off 2 x 4 sts in the middle of each needle, i.e. cast off 2 sts on cast off needle behind work, work the following 2 sts and the 2 sts in rows on cast off needle, then cast off 2 sts on cast off needle before work, work the following 2 sts and the 2 sts in rows on cast off needle

Knit another 2-3 rows of sts

Knit the inner height of the bangle smooth right, then cast off the stitches loosely.

Fit the papier-mâché bangle into the knitted cover and sew it invisibly all around with mattress stitch Glue on individual half pearls with gemstone glue.