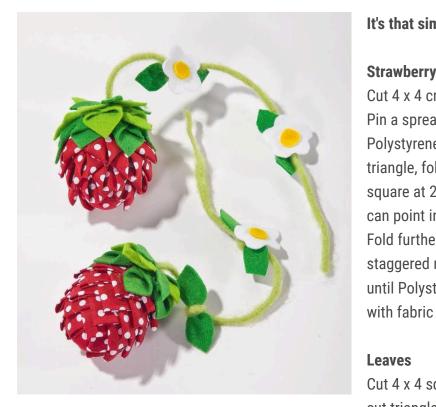

#### It's that simple:

#### Strawberry

Cut 4 x 4 cm fabric squares Pin a spread square with Pins on the top of a Polystyrene-egg.Fold four fabric squares into a triangle, fold the corners in and pin them around the square at 2 corners with the top pointing up. The slit can point inwards or outwards. Fold further fabric sections and pin them in staggered rows according to the above principle until Polystyrene figure is almost completely covered

#### Leaves

Cut 4 x 4 squares from light green and green Felt, cut triangles from these (cut diagonally). Fold in the long sides and fix them with the fold upwards and mixed colours until the end.

Pin a piece of wool cord to the strawberry (stem). Then cut small leaves from white and yellow Felt flowers and pistils and green Felt . Finally, fix them with a hot glue gun on the Cord.