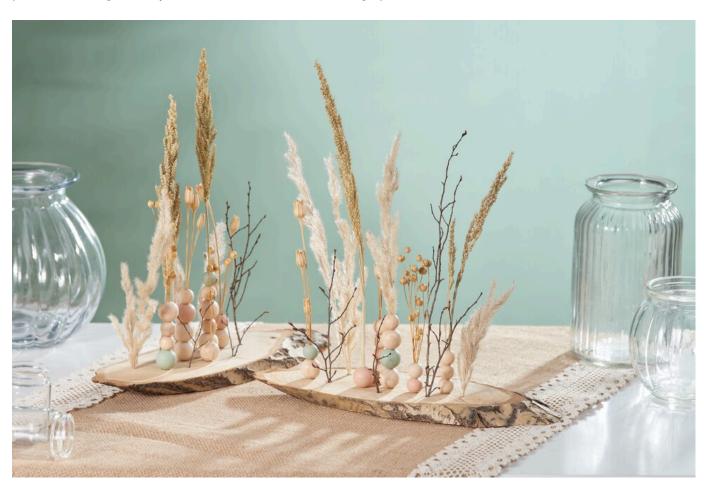

## Bark Disc Decoration with Dried Flowers

**Instructions No. 2431** 

Difficulty: Advanced

Working time: 3 Hours

Are you looking for a wonderful **gift** or a great **table decoration** for yourself? Then these **bark slices with dried flowers** are just the thing. The dried flowers are inserted into small holes and ball towers and are thus presented in a great way. The different holes offer enough possibilities for variations.

## This natural decoration is made as follows:

Paint some wooden balls as desired with craft paint. Tip: Use a bamboo skewer to hold them in place.

Now arrange the painted and unpainted balls into towers of different heights (the bamboo skewers can also be used to help hold the towers steady until they are glued together). Glue them together with **craft glue**. Make sure that the hole remains open so that the dried flowers can be inserted later.

Drill holes in the **tree discs**, e.g. with a **Dremel drill**, for branches and **dried flowers**. Fix them in the holes, if necessary with a little glue. If necessary, lightly mark the places where the balls are to be placed.

Glue the ball towers onto the branch discs with craft glue.

Now you can decorate the towers and holes with dried flowers as you like.