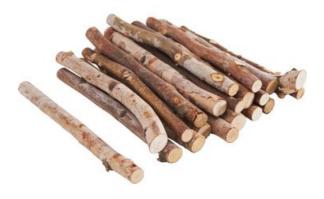

## Birch branches, 20 pieces

4,99 €

Item details

Quantity:

Add to shopping cart