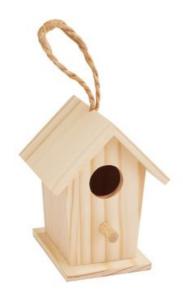

# Birch branch frame with birdhouse

#### Instructions No. 3216

Difficulty: Beginner

Working time: 1 hour 30 Minutes

Are you looking for a creative way to spice up your home? With a **homemade frame made from birch branches**, in the centre of which you place a **painted birdhouse**, you can create a unique eye-catcher! These step-by-step instructions will guide you through the process and show you how to create a decorative highlight using simple materials.







## Birch branches, 20 pieces

4,99 €

Item details

Quantity:

Add to shopping cart



#### VBS Miniature bird house with loop

2,09 €

Item details

Quantity:



## VBS Miniature bird "Wanda"

3,99 € Item details Quantity:

1

Add to shopping cart



#### **New instructions**

Straight to your inbox every week

# Register now

#### Article information:

| Article number | Article name                             | Qty |
|----------------|------------------------------------------|-----|
| 21188          | Birch branches, 20 pieces                | 1   |
| 25500          | VBS Miniature bird "Wanda"               | 1   |
| 23923          | VBS Miniature bird house with loop       | 1   |
| 460118         | VBS Jute ribbon, 2,5 mm                  | 1   |
| 560078-39      | VBS Craft paint, 15 mlOld Pink           | 1   |
| 560078-96      | VBS Craft paint, 15 mlPastel-Oliv