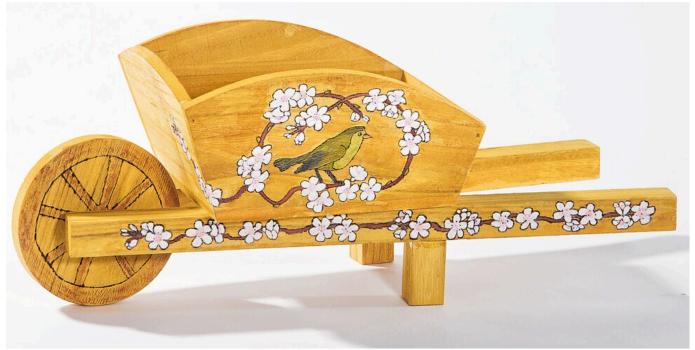

## Branding: Decorative wheelbarrow

**Instructions No. 231** 

The **Wooden burning** was originally used quite practically for marking private property. But it can do much more! Discover in this **instruction** for making a cute wheelbarrow, how much fun it Wooden burning can be.

With a little practice and a sure instinct, filigree patterns and lettering are created, which turn a simple blank into an unusual unique specimen. The extraordinary look is not achieved with any other technique, which is why it is so interesting and still up-to-date today.