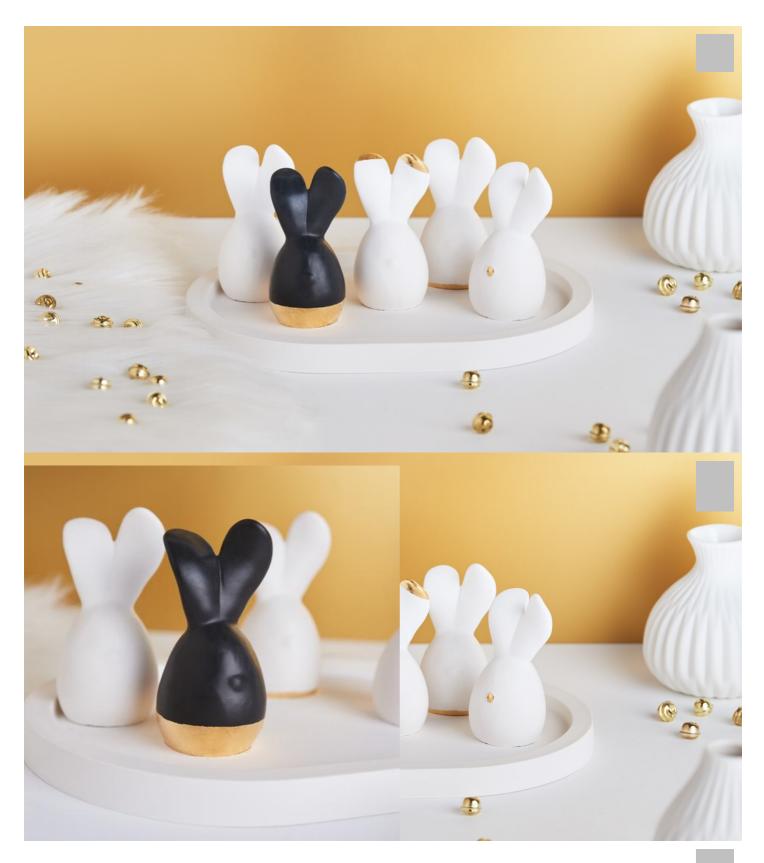

## Bunny made from white and black Raysin

Instructions No. 2973

Difficulty: Advanced

Working time: 4 Hours

Don't the bunnies look classy? The combination of **white and black moulded bunnies** completes the look of the bunny gang. The beautiful **gold leaf accents** turn the bunnies' appearance into an elegant decoration.