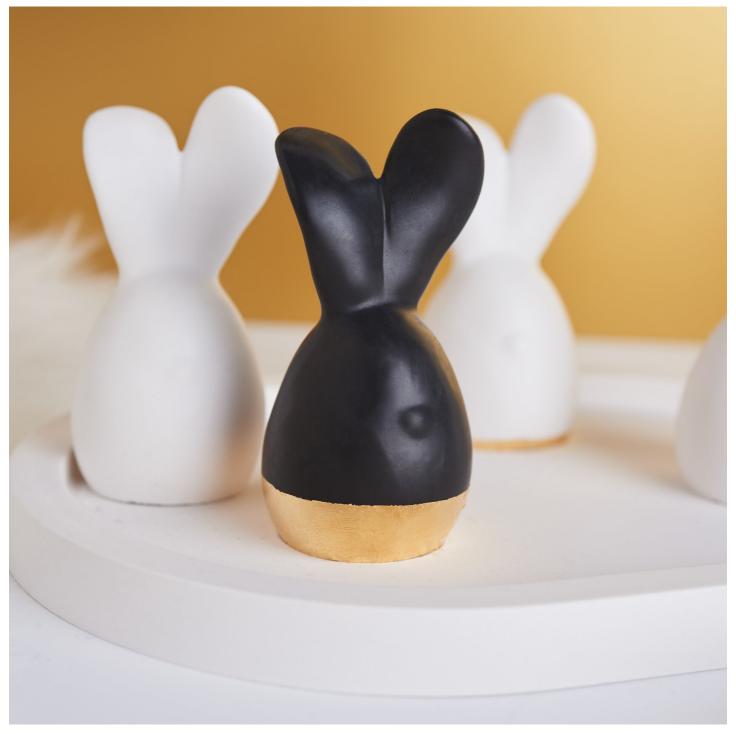

## Bunny made from white and black Raysin

Instructions No. 2973

Difficulty: Advanced

Working time: 4 Hours

Don't the bunnies look classy? The combination of **white and black moulded bunnies** completes the look of the bunny gang. The beautiful **gold leaf accents** turn the bunnies' appearance into an elegant decoration.