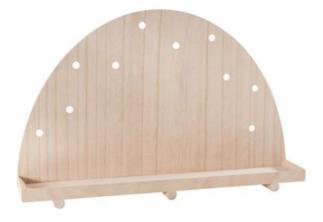

# Must Have

VBS light arch for 10 light chain 9,99 € Item details Quantity: 1

Add to shopping cart

Secret Santa door set "Mailbox" 21,99 € RRP 22,50 € Add to shopping cart

## Article information:

1

| Article number | Article name                                                                           | Qty |
|----------------|----------------------------------------------------------------------------------------|-----|
| 684461         | VBS light arch for 10 light chain                                                      | 1   |
| 19253          | Secret Santa door set "Mailbox"                                                        | 1   |
| 19249          | Secret Santa set "Lighted Christmas tree & fir wreath"                                 | 1   |
| 18486          | Konstsmide LED mini light chain with switch, 10 warm white diodes (leider ausverkauft) | 1   |
| 754415-01      | Wood stain, 50 mlWhite                                                                 | 1   |
| 560085-80      | VBS Craft paint, 50 mlWhite                                                            | 1   |
| 560085-57      | VBS Craft paint, 50 mlMoss Green                                                       | 1   |
| 580113         | Branding set                                                                           | 1   |
| 18156          | VBS Craft glue No. 18285 ml                                                            | 1   |
| 51163          | Hot glue gun, 15-80 Watt                                                               | 1   |