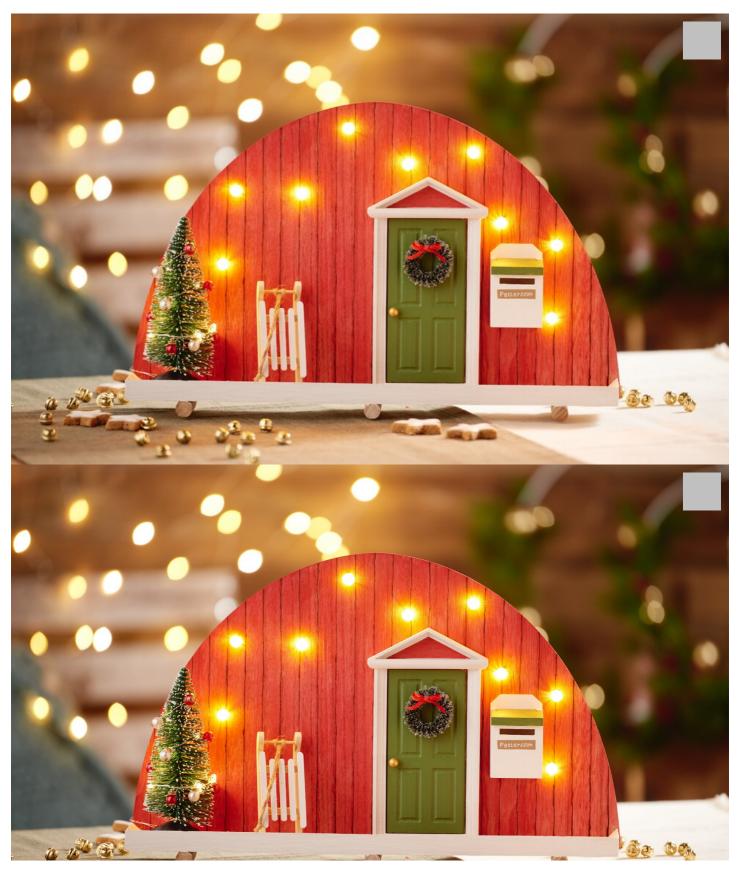

# Candle arch with gnome door

### Instructions No. 3177

Difficulty: Beginner

Working time: 4 Hours

Are you ready to transform your home into a festive Secret Santa world? With our detailed step-by-step instructions, you can create a magical candle arch with a charming Secret Santa door.

This creative craft idea will not only make the hearts of your family and friends beat faster, but will also make their eyes light up with admiration. Let's bring your Secret Santa door light arch to life together!

#### Completion

That's it! Your personalised light arch with Secret Santa door is now finished and ready to light up your home. This arch is not only a great eye-catcher, but also a wonderful way to bring a little bit of magic into the run-up to Christmas.