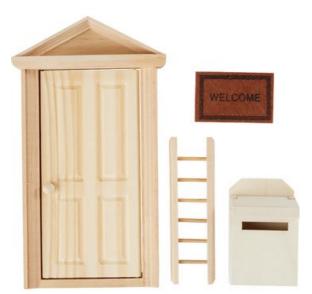

# Must Have

VBS light arch for 10 light chain 9,99 € Item details Quantity: 1

Add to shopping cart

Secret Santa door set "Mailbox" 21,99 € RRP 22,50 € Add to shopping cart

## Article information:

1

| Article number | Article name                                                                           | Qty |
|----------------|----------------------------------------------------------------------------------------|-----|
| 684461         | VBS light arch for 10 light chain                                                      | 1   |
| 19253          | Secret Santa door set "Mailbox"                                                        | 1   |
| 19249          | Secret Santa set "Lighted Christmas tree & fir wreath"                                 | 1   |
| 18486          | Konstsmide LED mini light chain with switch, 10 warm white diodes (leider ausverkauft) | 1   |
| 754415-01      | Wood stain, 50 mlWhite                                                                 | 1   |
| 560085-80      | VBS Craft paint, 50 mlWhite                                                            | 1   |
| 560085-57      | VBS Craft paint, 50 mlMoss Green                                                       | 1   |
| 580113         | Branding set                                                                           | 1   |
| 18156          | VBS Craft glue No. 18285 ml                                                            | 1   |
| 51163          | Hot glue gun, 15-80 Watt                                                               | 1   |