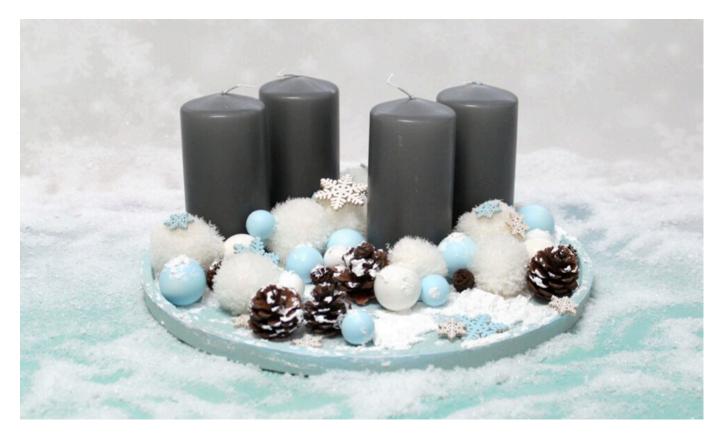

# Candle plate in frosty colours

#### Decorate

Then you can decorate the plate with snowflakes and cones. To make everything look more coherent, add a little snow to the decoration.

Your candle plate is ready and you can of course decorate it as much as you like. When burning the candles, make sure that the flame does not come into contact with the decorations and that it does not burn all the way to the bottom.