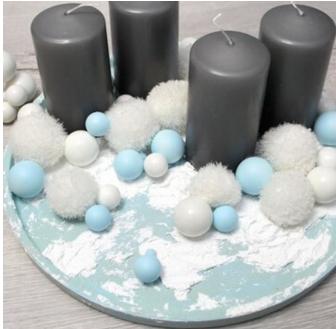

### The candles

Once the paint is dry, place your candles and decorate the plate around the candles with the decorative snow, then either wait until the snow has dried or continue working straight away.

Depending on whether you want your decoration to rest on the snow or be incorporated into it, place the pom-poms and baubles one by one and fix them in place with hot glue.