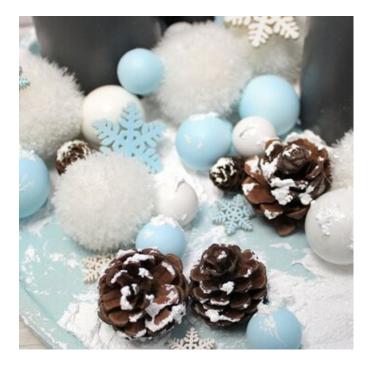

#### Decorate

Then you can decorate the plate with snowflakes and cones. To make everything look more coherent, add a little snow to the decoration.

Your candle plate is ready and you can of course decorate it as much as you like. When burning the candles, make sure that the flame does not come into contact with the decorations and that it does not burn all the way to the bottom.