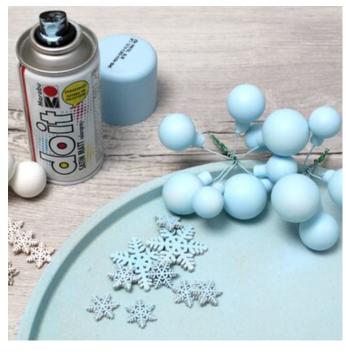

#### The plate

First spray the plate, some of the balls and also some of the snowflakes with the paint. It is best to do this outside and with gloves.

If you are working indoors, protect your surroundings from the spray and make sure there is enough ventilation.