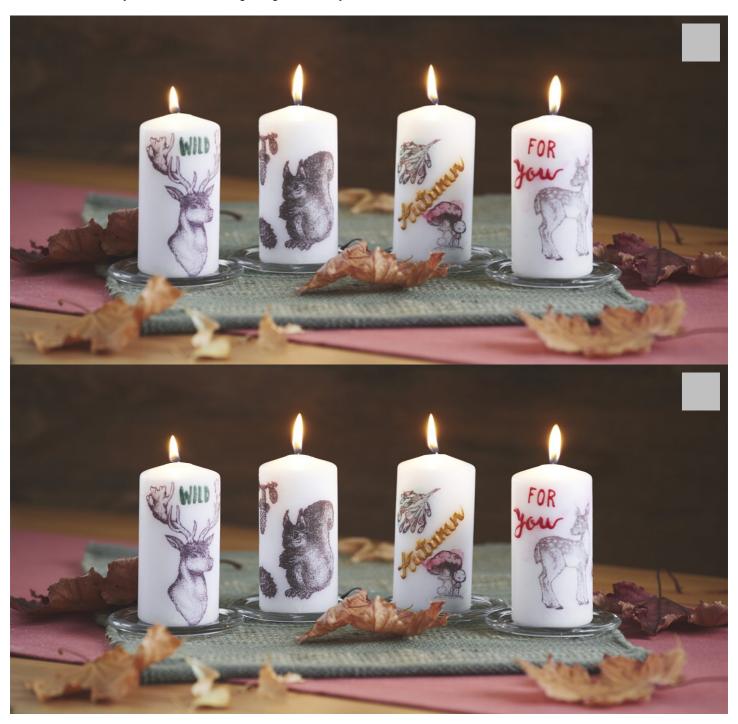

## Candles with stamps

Instructions No. 1998

Difficulty: Advanced

Working time: 2 Hours

In the cold season the light of a**candle** is especially beautiful and creates a great atmosphere. With our**free instructions** you can **stamp** your candles individually. You can adapt them to the rest of your decorations and make them for every season and for every decoration. Also a great gift idea for your loved ones.

## Article information:

| Article number | Article name                                                              | Qty |
|----------------|---------------------------------------------------------------------------|-----|
| 21237          | Pillar candle "Pure Natural Wax", Ø 6 x 13 cmNatural (leider ausverkauft) | 1   |
| 49108201       | VBS Candles glass coaster, 5 pieces, Ø 10 cm                              | 1   |
| 54417707       | VBS Silicone stamp "Autumn nostalgia"                                     | 1   |
| 542708-06      | Staz-On Stamp padDark brown                                               | 1   |
| 54360601       | Acrylic block set of 2                                                    | 1   |
| 727068         | KREUL Candle Potch, 150 ml                                                | 1   |
| 490559-03      | Candle LinerCherry Red                                                    | 1   |
| 490559-08      | Candle LinerGreen                                                         | 1   |
| 490559-17      | Candle LinerMetallic-Gold                                                 | 1   |
| 120340         | VBS Napkin brush/Decoupage brush                                          | 1   |
| 845144         | Solo Goya Aqua Paint Marker Powerpack                                     | 1   |