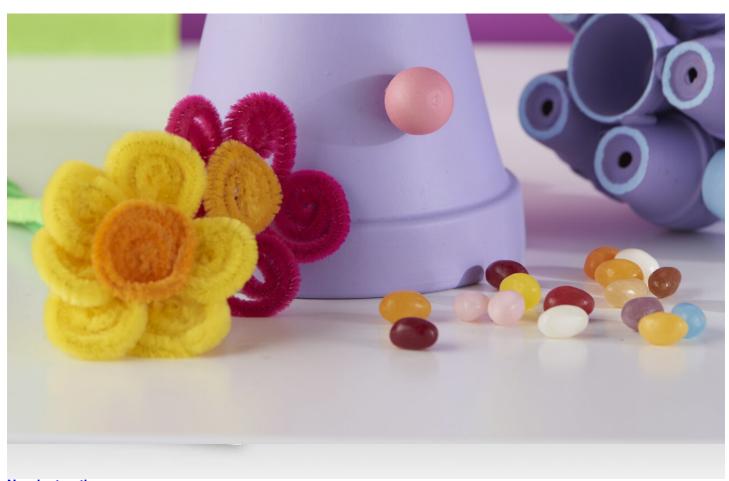

## Candy dispenser from terracotta pots

Instructions No. 2104

Difficulty: Beginner

Working time: 45 Minutes

Watch out for sweet tooth: Our **candy dispenser** can be made quickly with just a few materials and will delight both young and old when tinkering and snacking. Your sweets are stored in style and are an eye-catcher in your home. Also great as a **gift idea** for the next **children's birthday party** or for those with a sweet tooth.