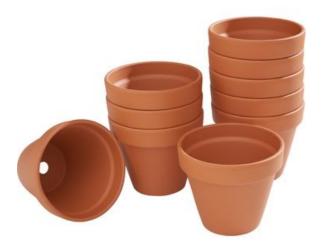

Terracotta pots, Inside-Ø 10 cm, 10 pcs.

5,49 €

Item

details

Quantity:

4

Add to shopping cart

## **New instructions**

Straight to your inbox every week

Register now

Article information:

| Article number | Article name                                     | Qty |
|----------------|--------------------------------------------------|-----|
| 571647-10      | Terracotta potsInside-Ø 10 cm, 10 pcs.           | 1   |
| 571654-10      | Terracotta-underplateInside-Ø 8,5 cm, 5 pcs.     | 1   |
| 13916          | VBS Craft paint set "Bonbon"                     | 1   |
| 11929          | VBS Wooden balls half drilled "Ø 20 mm"10 pieces | 1   |
| 600644         | VBS Wooden Egg, drilled, 40 x 30 mm              | 1   |
| 567725-07      | POSCA Marker PC-1MCBlack                         | 1   |
| 51163          | Hot glue gun, 15-80 Watt                         | 1   |
| 560085-84      | VBS Craft paint, 50 mlViolet                     | 1   |
| 560085-39      | VBS Craft paint, 50 mlOld Pink                   | 1   |