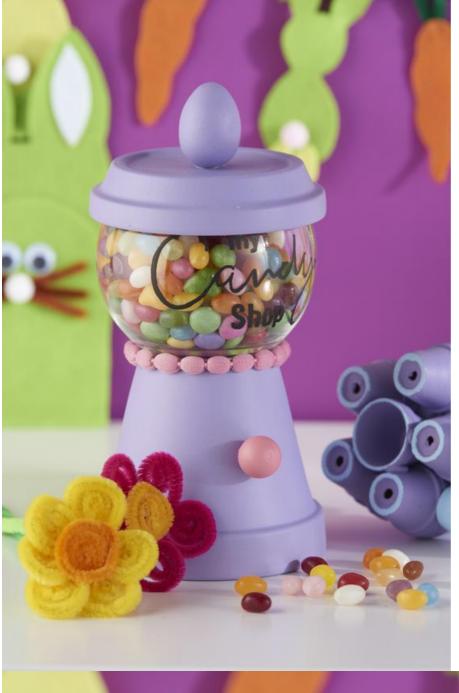

## Candy dispenser from terracotta pots

Instructions No. 2104

Difficulty: Beginner

Working time: 45 Minutes

Watch out for sweet tooth: Our **candy dispenser** can be made quickly with just a few materials and will delight both young and old when tinkering and snacking. Your sweets are stored in style and are an eye-catcher in your home. Also great as a **gift idea** for the next **children's birthday party** or for those with a sweet tooth.