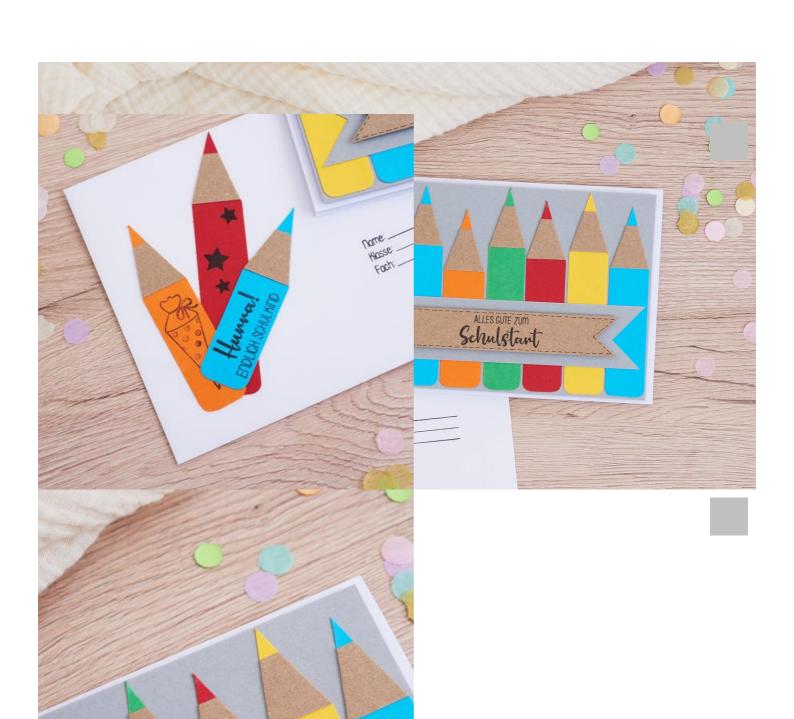

## Card design for school enrolment

## Instructions No. 3298

Difficulty: Beginner

Working time: 2 Hours

The start of school is a very special occasion for children, family and friends alike. Do you need an idea for unique self-designed cards for this occasion? Our idea is suitable for invitations to the party, as a greetings card and also as name cards for the teachers. Let us inspire you and design your own personalised school enrolment cards.