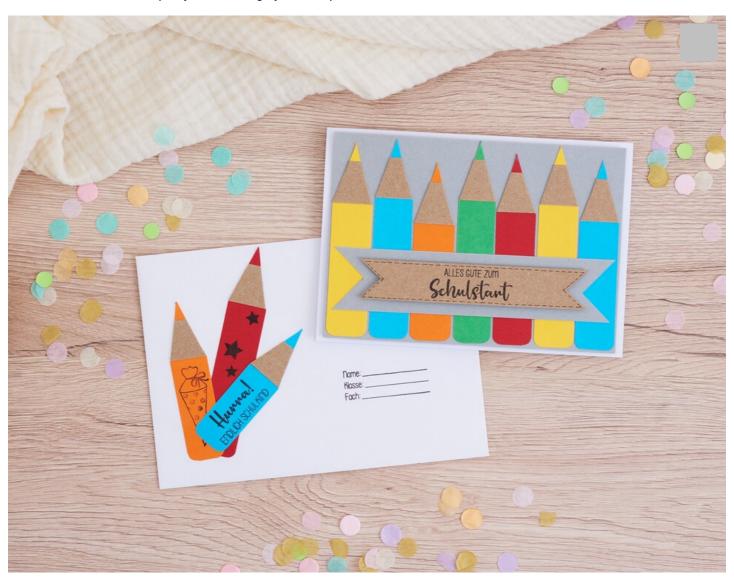

## Card design for school enrolment

## Instructions No. 3298

Difficulty: Beginner

Working time: 2 Hours

The start of school is a very special occasion for children, family and friends alike. Do you need an idea for unique self-designed cards for this occasion? Our idea is suitable for invitations to the party, as a greetings card and also as name cards for the teachers. Let us inspire you and design your own personalised school enrolment cards.