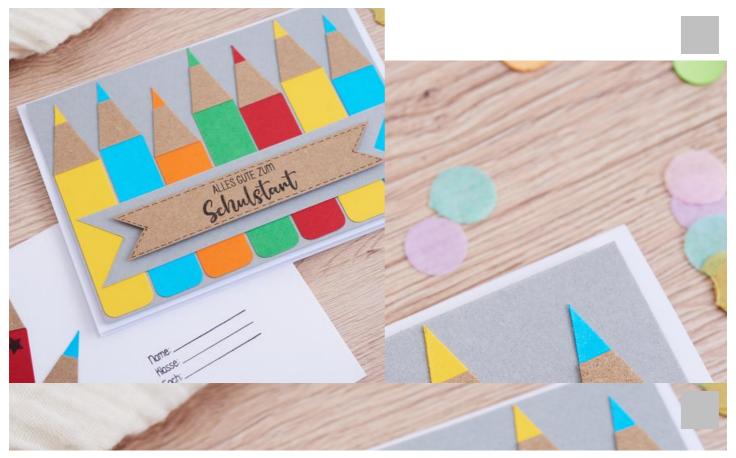

## Card design for school enrolment

## Instructions No. 3298

Difficulty: Beginner

Working time: 2 Hours

The start of school is a very special occasion for children, family and friends alike. Do you need an idea for unique self-designed cards for this occasion? Our idea is suitable for invitations to the party, as a greetings card and also as name cards for the teachers. Let us inspire you and design your own personalised school enrolment cards.