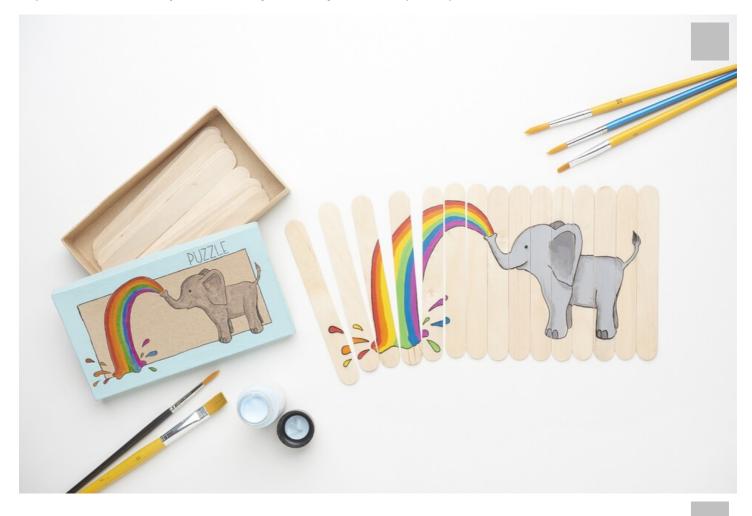

## Children's puzzle made of wooden sticks

Instructions No. 2098

Difficulty: Beginner

Working time: 1 hour

Toröööö... our little **elephant** makes an excellent puzzle for the little ones. With simple means you make this cut**epuzzle** yourself. With the elephant puzzle the **finger-eye concentration of the children** is trained and they enjoy playing with the little trunk friend. Thanks to the food-safe clear varnish, it is also not bad if a piece of the puzzle is taken in the mouth. By the way, it is also an excellent **present** for the grandchild, godchild or any other puzzle-enthusiastic child.