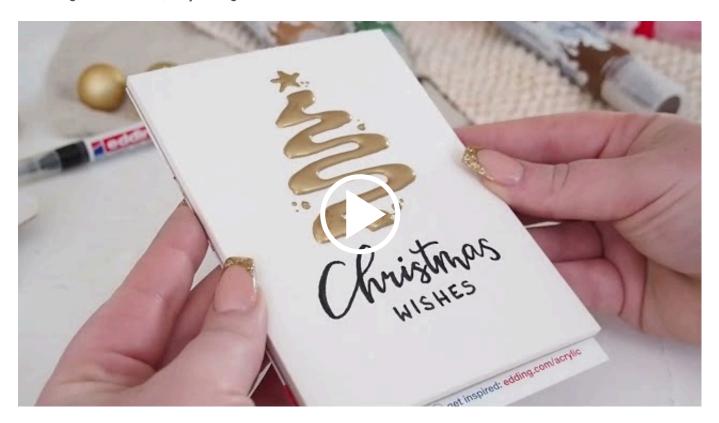

## Christmas cards with 3D effect

**Instructions No. 2690** 

Difficulty: Beginner

Working time: 1 hour

Create Christmas cards with a fascinating 3D effect using edding 5400 Acrylic 3D Double Liners. The cards are very easy to make thanks to the free motif template and the clear step pictures. Take a look at the matching video tutorial, so you're guaranteed to succeed!

You too can conjure up an elegant Christmas card so quickly and easily with just a few materials.

Now a few personal words are missing on the back of the card and it can be sent to your family and friends.

We are sure that your loved ones will be impressed!