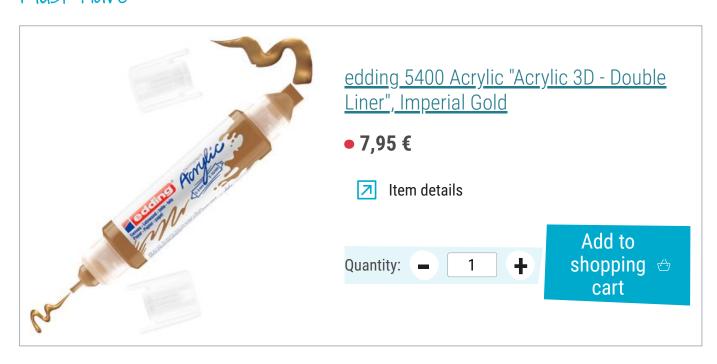

## Article information:

| Article number | Article name                                              | Qty |
|----------------|-----------------------------------------------------------|-----|
| 14962          | edding 5400 Acrylic "Acrylic 3D - Double Liner"Moss Green | 1   |
| 14972          | edding 5400 Acrylic "Acrylic 3D - Double Liner"Hazelnut   | 1   |
| 14948          | edding 5300 Acrylic "Acrylic marker - fine"Black          | 1   |
| 14940          | edding 5300 Acrylic "Acrylic marker - fine"Hazelnut       | 1   |
| 16824          | edding Acrylic/oil painting blockPostcard                 | 1   |