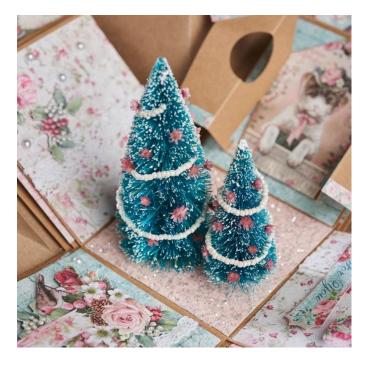

The two decorated fir trees that decorate the middle of the box are a special eye-catcher. To do this, cut off the feet of the fir trees with a side cutter. Glue individual Glixia flowers to the trees and finally decorate them with Rocailles threaded on wire.