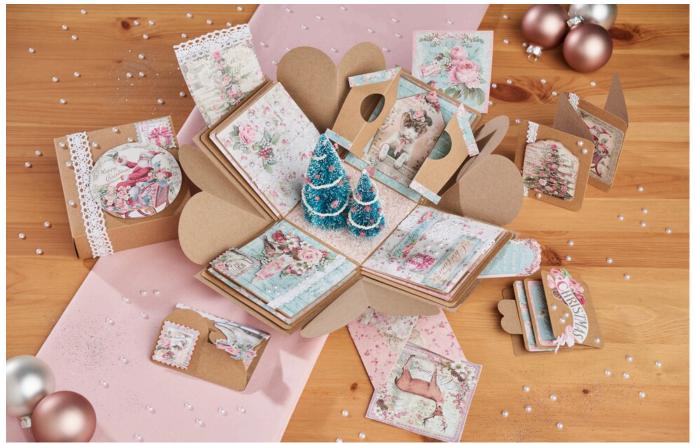

The kraft paper explosion box comes with lots of little extras. The box contains 12 solid pockets, a small box that fits exactly in the middle and 12 decorative elements in different shapes and sizes.

In our decoration example, we chose different papers from the scrapbook block, cut them to size and stuck them to the individual parts of the explosion box using craft glue and 3D adhesive pads.

Other small decorative elements are lace ribbon, decorative ribbon and half pearls. These are also glued on as decorations with a little craft glue.

The exploded box makes a wonderful gift because it also offers space for lovely messages, personal photos, some money or a voucher.