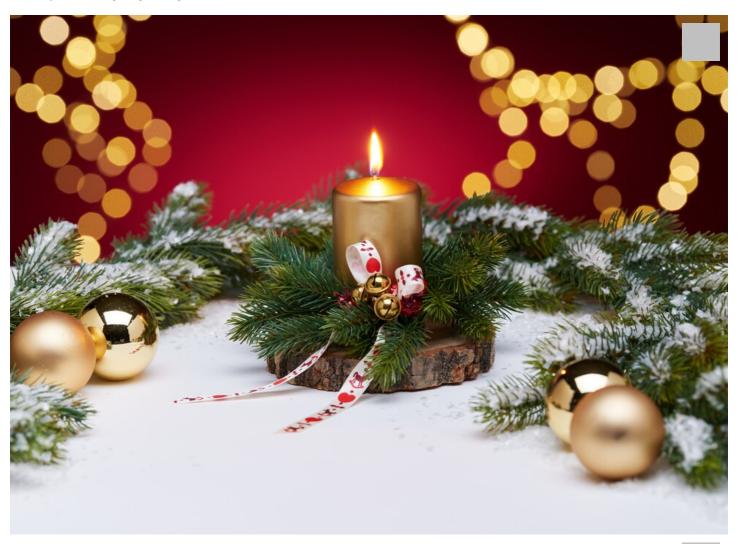

# Christmas flower arrangement

### Create a festive Christmas arrangement with a gold coloured candle

A Christmas arrangement creates a festive atmosphere in your home. In these simple instructions, you will learn how to create a small Christmas arrangement with a gold-coloured candle. This arrangement looks beautiful on the dining table, but is also perfect for giving as a gift.