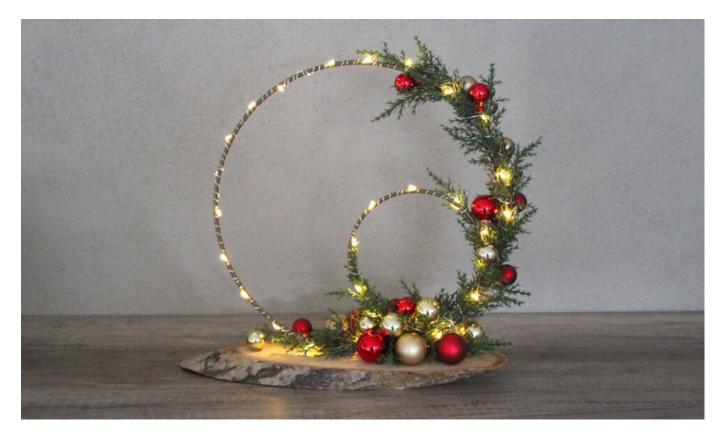

# Christmas Metal Ring with Lighting

#### **Instructions No. 2450**

Difficulty: Beginner

Working time: 2 Hours

Decorations with metal rings are a big trend and eye-catcher. In this example, however, not only baubles are used, but the whole thing is combined with fir greenery and a second ring is also used.

### The conifer

Once you have attached enough greenery to the ring, wrap the fairy lights around the ring. It is best to start where the small and large rings meet at the top - on the right in the picture. From there, go around the small ring once and then continue to the large ring. Finally, you can hide the battery compartment behind the pine greenery.

#### The balls

The last step is to glue on the ball. Remove the wire and fix it with hot glue as close as possible to the greenery/wire. If necessary, you can now also hide the glued areas with pine greenery.