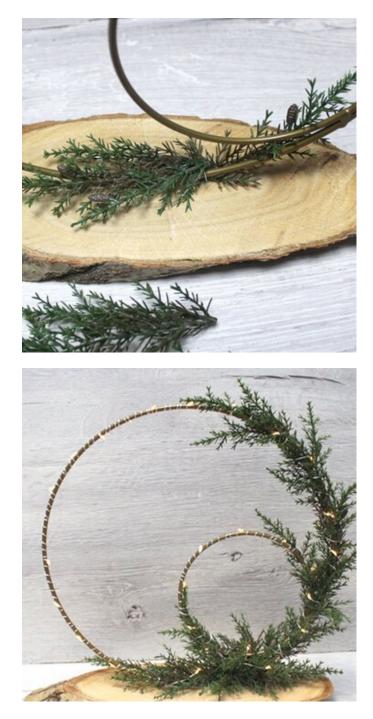

#### The metal ring

For the base, glue the metal ring onto the tree disc using hot glue. As long as the glue has not cooled down completely, you should support the ring. Then pluck the individual twigs from the bundle and remove the thick end.

First use the twigs to hide the glue spot on the wooden disc and then glue the ring piece by piece. At the base, the branches can go in all directions. On the ring, you should only work in one direction.

### The conifer

Once you have attached enough greenery to the ring, wrap the fairy lights around the ring. It is best to start where the small and large rings meet at the top - on the right in the picture. From there, go around the small ring once and then continue to the large ring. Finally, you can hide the battery compartment behind the pine greenery.