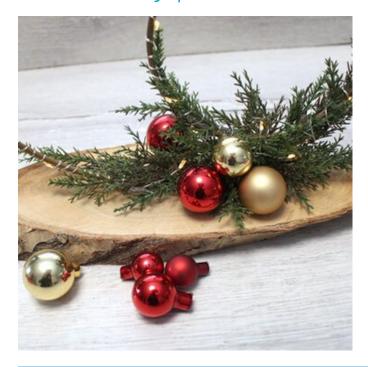

#### The balls

The last step is to glue on the ball. Remove the wire and fix it with hot glue as close as possible to the greenery/wire. If necessary, you can now also hide the glued areas with pine greenery.