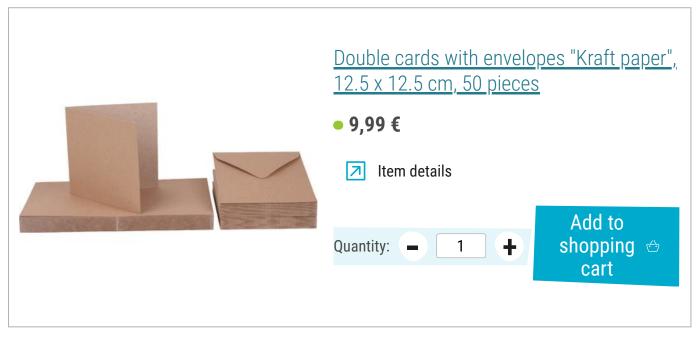

## **New instructions**

Straight to your inbox every week

Register now >

Article information:

| Article number | Article name                                                         | Qty |
|----------------|----------------------------------------------------------------------|-----|
| 18355          | Karin Brushmarker PRO Mini Box 26 colors + blender set               | 1   |
| 534505         | Double cards with envelopes "Kraft paper", 12.5 x 12.5 cm, 50 pieces | 1   |
| 10202          | VBS Silicone stamp "Wichtel"                                         | 1   |
| 542708-08      | Staz-On Stamp padBlack                                               | 1   |
| 71805902       | Paper set "Dots", pastel                                             | 1   |
| 118699         | VBS Saving set "3D adhesive accessories", 10 pcs.                    | 1   |
| 762427         | Pigma Micron case, set of 6                                          | 1   |
| 132176         | Tweezer scissors "Curved"                                            | 1   |
| 132480         | VBS Contour cutter                                                   | 1   |
| 950558         | Water tank brush                                                     | 1   |