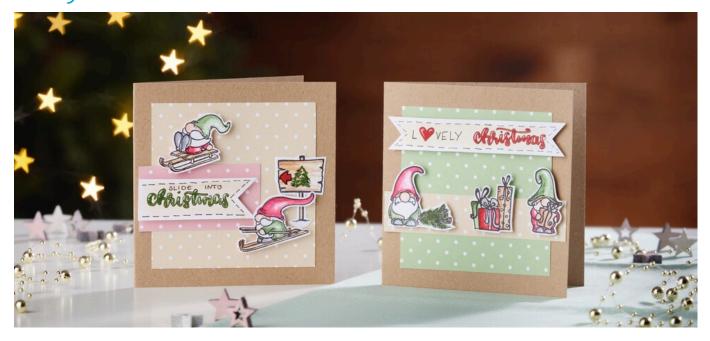

## Instructions No. 2606

Difficulty: Beginner

Working time: 3 Hours

Send homemade cards with loving words this Christmas. In this tutorial we show you how easy it is to create Christmas cards with cute gnomes.

## Christmas cards with gnomes

Stamp various motifs as desired with waterproof stamp pad ink onto white card. Attention: the cardboard should not be too thin, as you will be working with water later! Allow the ink to dry completely.

Now you can colour or shade the motifs as you wish with the markers. To do this, either apply a line or a small area of the desired colour directly at the edge of the area to be coloured and then work this quickly into the motif with the help of the blender or a water tank brush so that a colour gradient is created. Another way of colouring (also especially for very light areas) is to paint with a pencil on a painting palette, saucer or similar and pick up the colour from there with the brush and then transfer it to the paper.

When everything has dried, you can cut out the motifs with the tweezers.

Arrange the motifs together with other papers on the cards and attach everything with double-sided tape and 3D adhesive pads in different layers. This will give you a great 3D effect.

For the banners, colour white strips from the cardboard as described above and then decorate them with brush markers and liners.