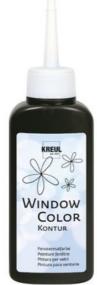

KREUL Window Color contour paint, 80 ml, Black

**4,79 €** (1 I = 59,88 €) Item details Quantity: **1** 

Add to shopping cart