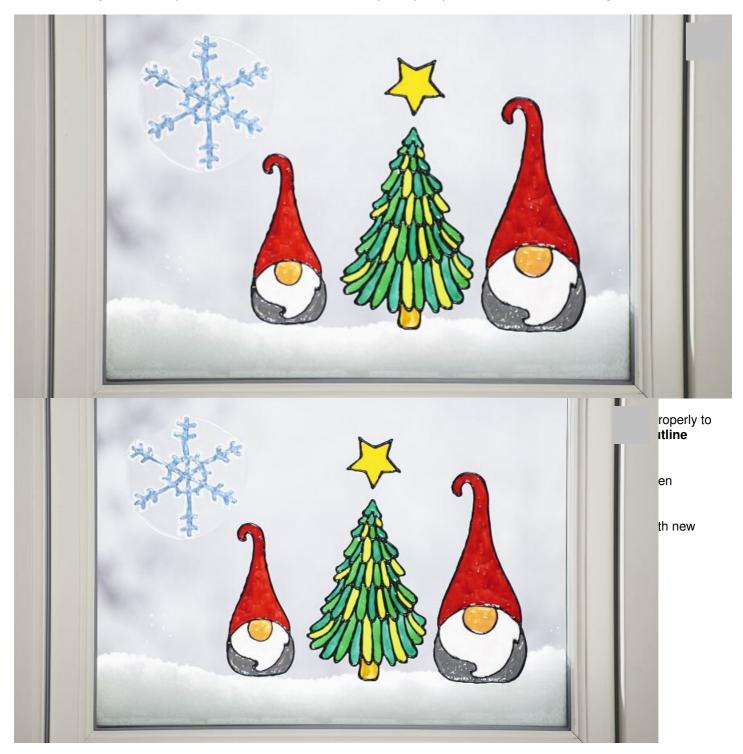

## Christmas window pictures with Window Color

## Instructions No. 1674

Difficulty: Beginner

Working time: 30 Minutes

As soon as the dark season begins, you spend a lot of time at home. It's the perfect opportunity to get extra creative. How about self-designed window pictures with Christmas motifs? They are quickly made and can also be designed with children.