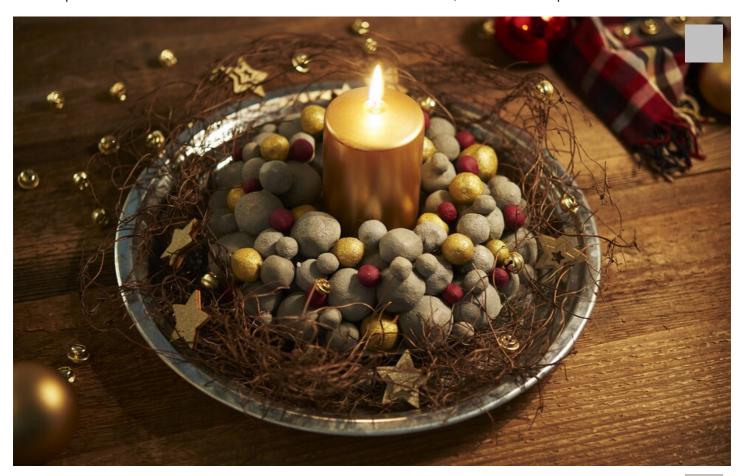

## Christmas wreath made of modelling clay

## Instructions No. 2585

Difficulty: Beginner

Working time: 4 Hours

This noble wreath is a wonderful eye-catcher for the Christmas season. The ball wreath was created from modelling clay and then complemented with a few decorative materials such as decorative wicker, bells and scatter pieces.