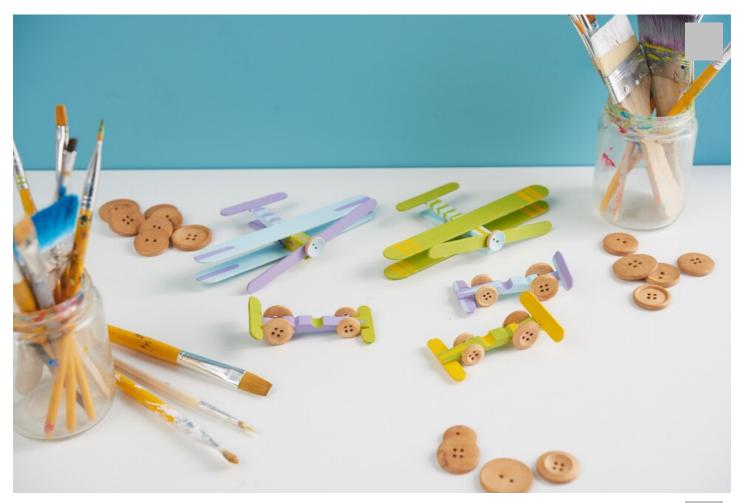

## Clothes pegs Fleet speedsters

## Instructions No. 2476

Difficulty: Beginner

Working time: 3 Hours

Our **clothes pegs** can be turned into speedy racers in no time at all. All you need is a little material and you're ready to go. A little paint and glue and in no time at all you have your own fleet of **racing cars** and great **planes**.