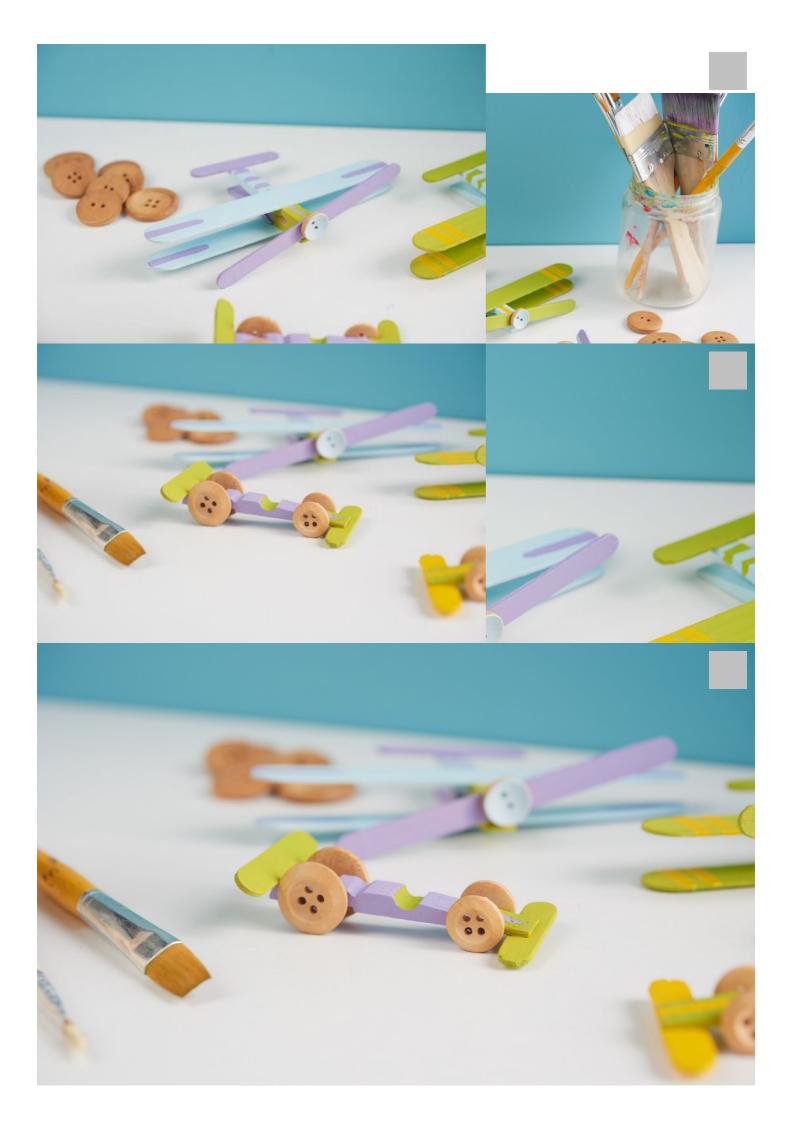

## Clothes pegs Fleet speedsters

## Instructions No. 2476

Difficulty: Beginner

Working time: 3 Hours

Our **clothes pegs** can be turned into speedy racers in no time at all. All you need is a little material and you're ready to go. A little paint and glue and in no time at all you have your own fleet of **racing cars** and great **planes**.