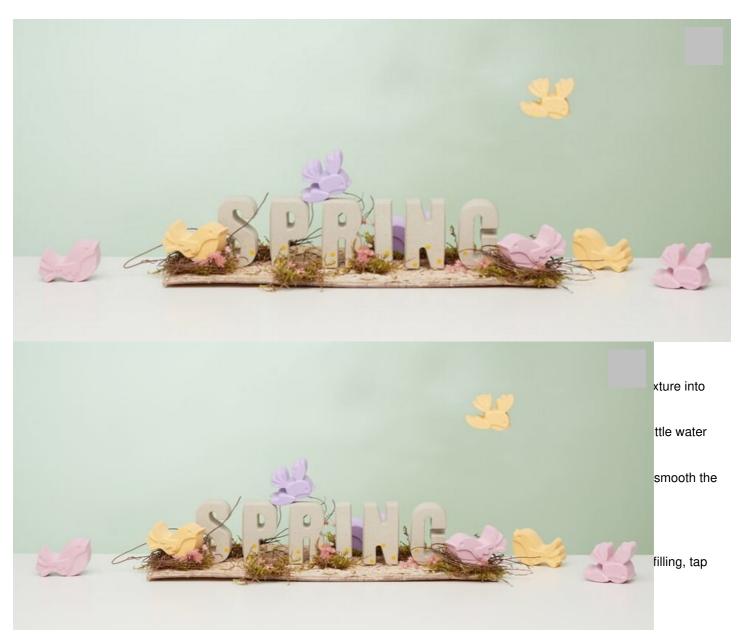

## Concrete decoration Spring

Instructions No. 2706

Difficulty: Beginner

Working time: 4 Hours

Are you looking for a fresh decoration for spring? Then this concrete decoration in spring-like colours is just the thing for you!

## Arrange the spring decorations

1. Decorate the concrete letters with coloured dots as desired. It is best to use craft paint and the end of a bamboo skewer for this. 2.

2. When dry, glue the letters to the VBS tree rings with hot glue.

3. Complete the arrangement with moss, decorative willow and Glixia dried flowers. Use hot glue to fix them in place.

4. Finally, glue on the colourful birds with hot glue.