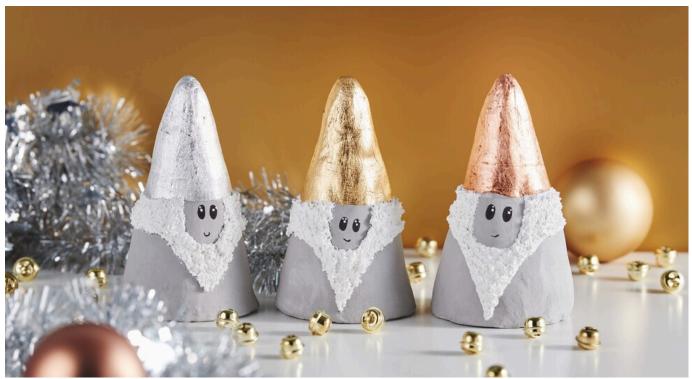

## Concrete gnome with leaf metal

Instructions No. 2301

Difficulty: Beginner

## Working time: 2 Hours

These cute winter gnomes were moulded from concrete modelling clay and finished with leaf metal. You too can create this elegant Christmas decoration in just a few hours.

Knead the concrete modelling mix until it is soft. Take a piece of the concrete paste and mould it around a pile of polystamide. Use the modelling tool to smooth the surface. Leave to dry for several hours.

When dry, coat the tips, which represent the caps, with application milk and cover them with leaf metal. For protection, apply a coat of overlay varnish afterwards.

For the beard and hair, apply decorative snow with a spatula. Leave to dry. Finally, paint on eyes, light reflections and mouths with craft paint using a bamboo skewer.