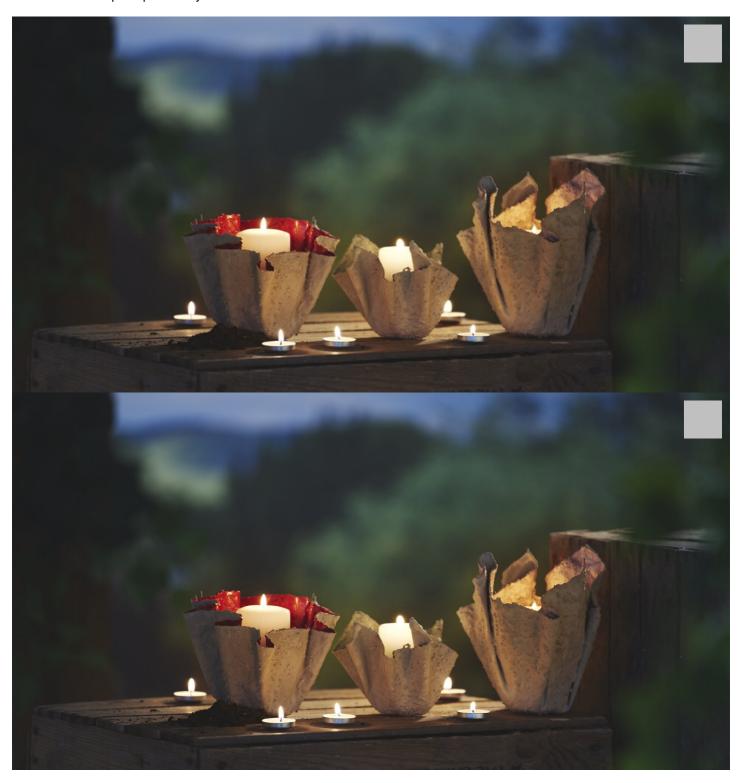

## Concrete light sculptures

## Instructions No. 2110

Difficulty: Beginner

Working time: 2 Hours

Create particularly beautiful **concrete sculptures** that attract every attention. These look great when lit up with light, as well as when used as plant pots. Let yourself be admired for these works of art!