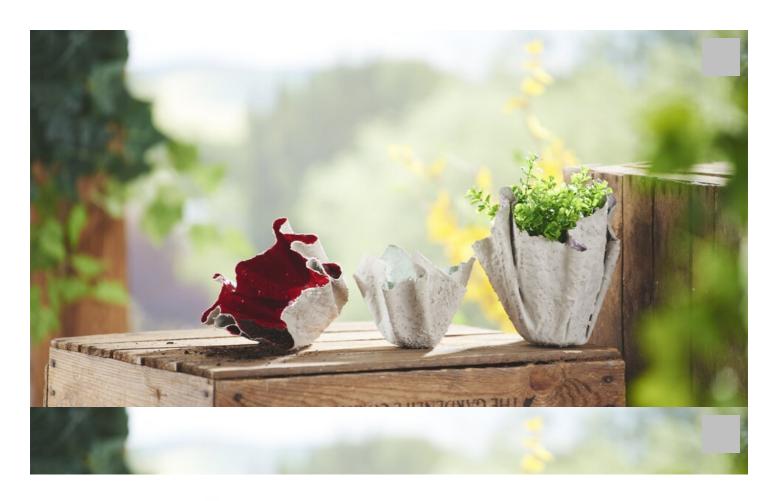

## Concrete light sculptures

## Instructions No. 2110

Difficulty: Beginner

Working time: 2 Hours

Create particularly beautiful **concrete sculptures** that attract every attention. These look great when lit up with light, as well as when used as plant pots. Let yourself be admired for these works of art!