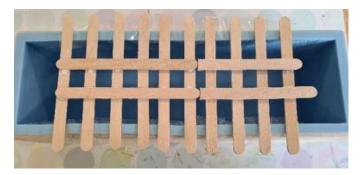

## Preparing and filling the mould

To prevent the test tubes from slipping when filling, you can make a small grid out of wooden sticks. To do this, place several wooden sticks vertically in front of you. These should be placed next to each other at the same distance if possible. Glue two wooden sticks horizontally to the vertical wooden sticks. This will create small squares into which the test tubes will fit.

Mix 20 tablespoons of concrete with water to a creamy mass and pour it into the mould. The mould should then be tapped lightly on the surface to allow air bubbles to rise.

Press the test tubes through the grid into the concrete and let everything dry for about 24 hours.