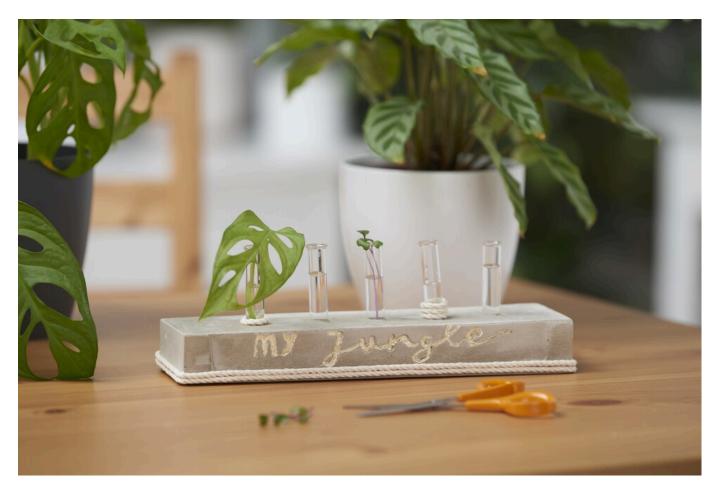

# Concrete plant nursery

**Instructions No. 2563** 

Difficulty: Beginner

Working time: 2 Hours

With many indoor plants, you can create a green Urban Jungle in your home. For even more plants, you can easily grow new green plants from cuttings. This decorative plant nursery made of concrete offers your offshoots a safe place to grow.

## Finish the plant nursery

Finally, finish the growing station: smooth the edges with sandpaper, colour the lettering with VBS craft paint ivory and decorate the test tubes and the edge of the concrete mould with a cord.