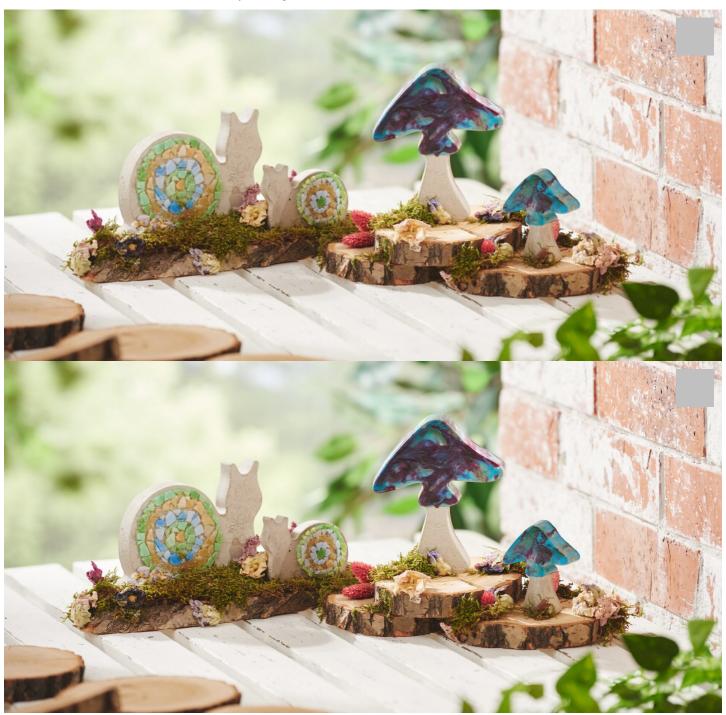

# Concrete snail and mushroom

#### Instructions No. 2490

Difficulty: Beginner

Working time: 5 Hours

This impressive decoration is perfect for spring. The mushrooms and snails were cast from concrete and decorated with mosaic stones and pouring colours. Learn how to recreate the decoration in this tutorial.

#### **Colouring mushrooms with Pouring**

To colour, pour the desired Pouring colours directly from the bottle over the mushroom heads. Swirl the mushrooms slightly back and forth so that the colours blend into each other. Allow to dry.

### **Arrange everything**

Once the figures are finished, they can be decorated on the tree discs together with moss and dried flowers. Use craft glue to fix them in place.

. . . . .