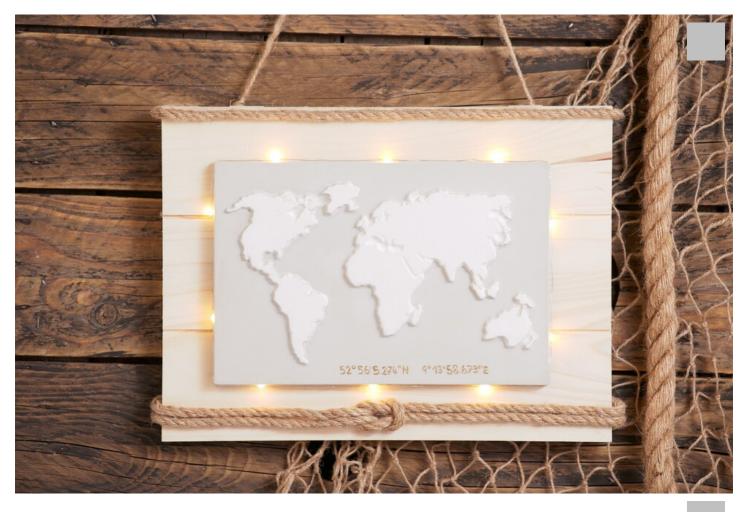

## Concrete world map

## Instructions No. 1746

Difficulty: Advanced

Working time: 45 Minutes

The picture relief is a wonderful example of how well different casting compounds harmonize together. With casting concrete and Raysin or Keraflott casting compound a great picture relief is created. With light it is mounted on a wooden plate and becomes an eye-catcher.