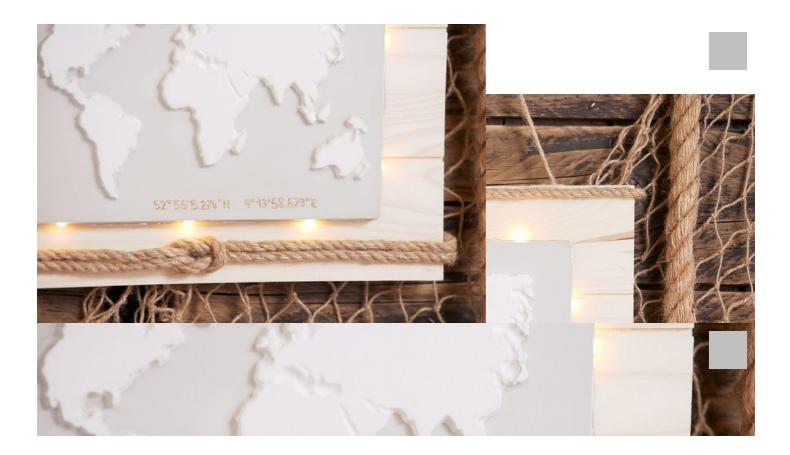

## Concrete world map

## Instructions No. 1746

Difficulty: Advanced

Working time: 45 Minutes

The picture relief is a wonderful example of how well different casting compounds harmonize together. With casting concrete and Raysin or Keraflott casting compound a great picture relief is created. With light it is mounted on a wooden plate and becomes an eye-catcher.