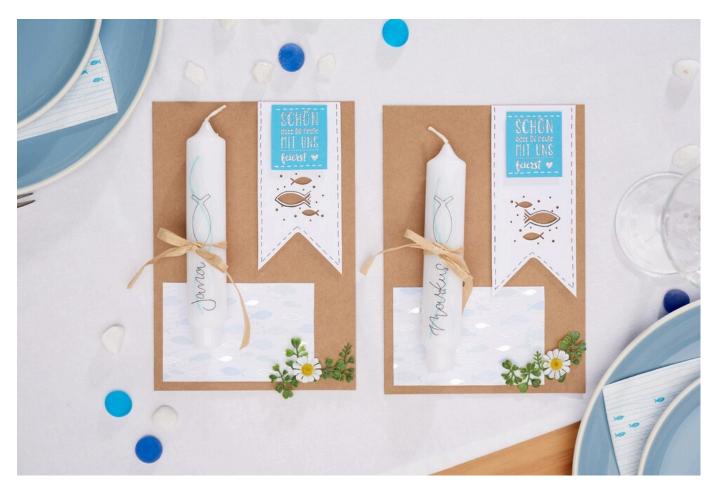

#### Make beautiful menu cards

Use the kraft card menu cards as the basis for the card. To refine them even further, simply follow our example and design the card with different papers, pens and a punch. The individual elements are attached with VBS craft glue or 3D adhesive pads.

The candles are designed with the help of tissue paper.

To attach the candles to the cards, simply punch two

holes with the hole punch. Then just thread the raffia through them and tie the candle with it. Done!