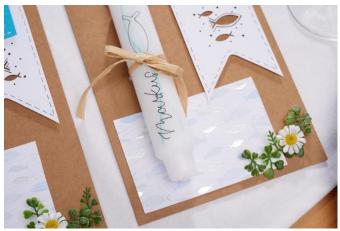

The candles are designed with the help of tissue paper.

To attach the candles to the cards, simply punch two

holes with the hole punch. Then just thread the raffia through them and tie the candle with it. Done!