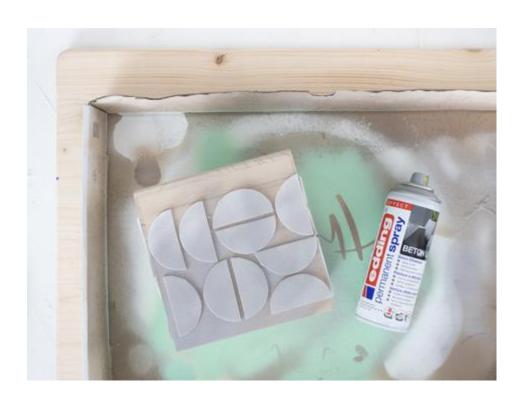

Now the edding permanent spray in concrete look comes into play. Before using it for the first time, remove the red safety ring and shake the spray for 3 minutes. You can then spray it evenly onto your foam rubber-covered element. Spray evenly in a criss-cross pattern and at a distance of approx. 25 cm from the object and allow the tissue box to dry sufficiently. Then fill the tissue box with tissues and enjoy your new decorative element in a trendy concrete look.