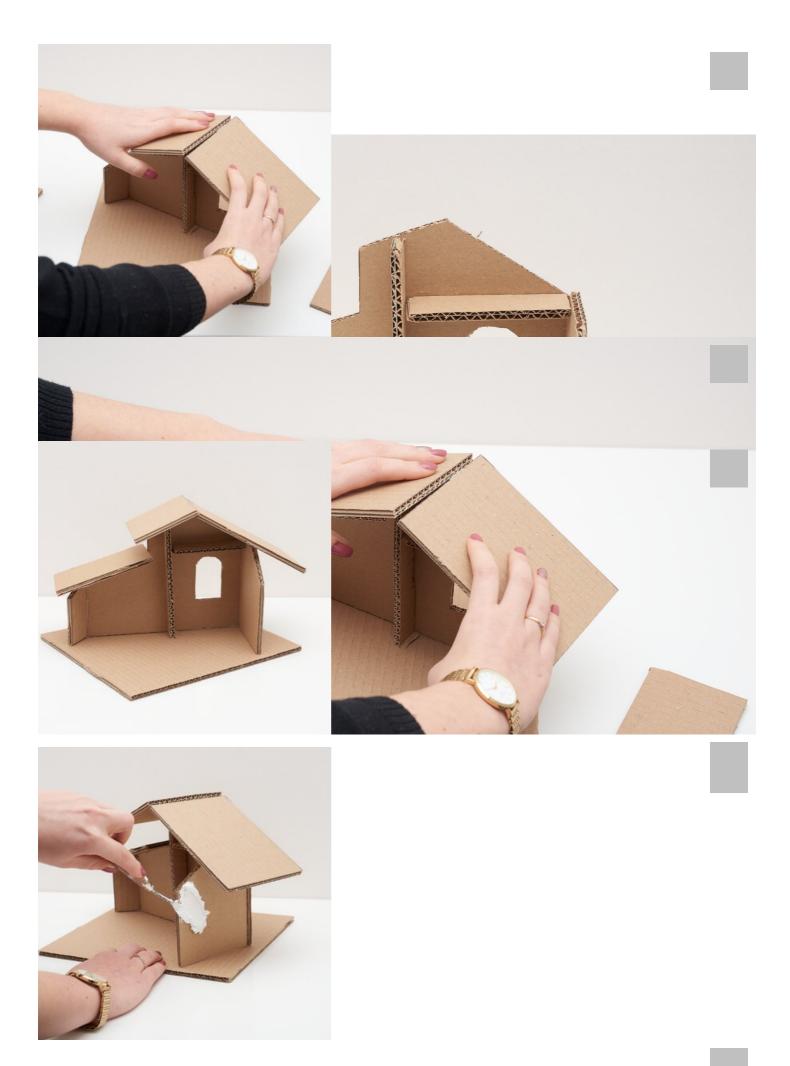

#### Instructions No. 1713

Difficulty: Advanced

Working time: 45 Minutes

Nativity are an absolute must at Christmas time for decoration. Our nativity scene is aself-built nativity scene. Thanks to our templates it is easy to rebuild and is very **inexpensive**, because it is made of Corrugated board and Structure Paste exists.