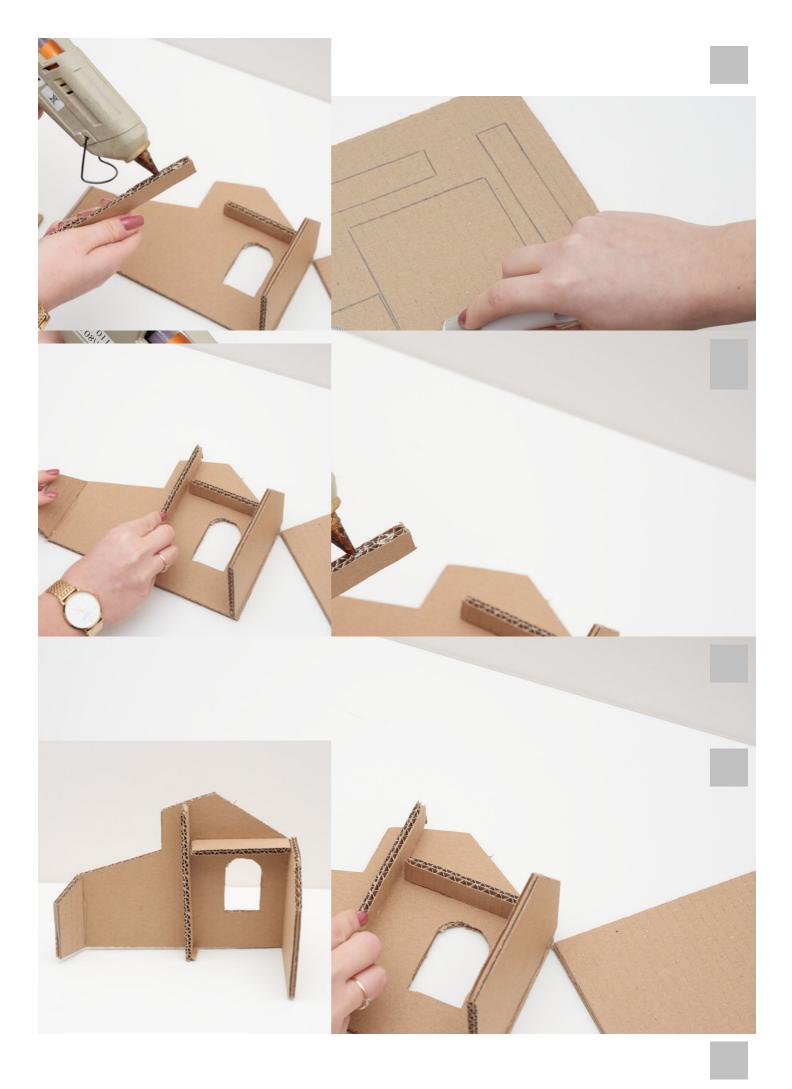

#### Instructions No. 1713

Difficulty: Advanced

Working time: 45 Minutes

Nativity are an absolute must at Christmas time for decoration. Our nativity scene is aself-built nativity scene. Thanks to our templates it is easy to rebuild and is very **inexpensive**, because it is made of Corrugated board and Structure Paste exists.