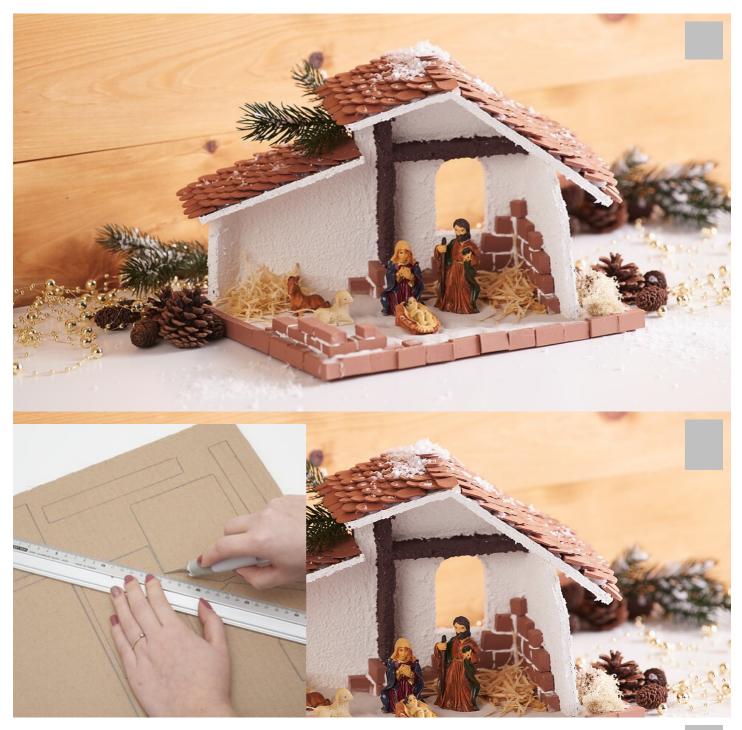

# Cot from corrugated cardboard

#### Instructions No. 1713

Difficulty: Advanced

Working time: 45 Minutes

Nativity are an absolute must at Christmas time for decoration. Our nativity scene is aself-built nativity scene. Thanks to our templates it is easy to rebuild and is very **inexpensive**, because it is made of Corrugated board and Structure Paste exists.