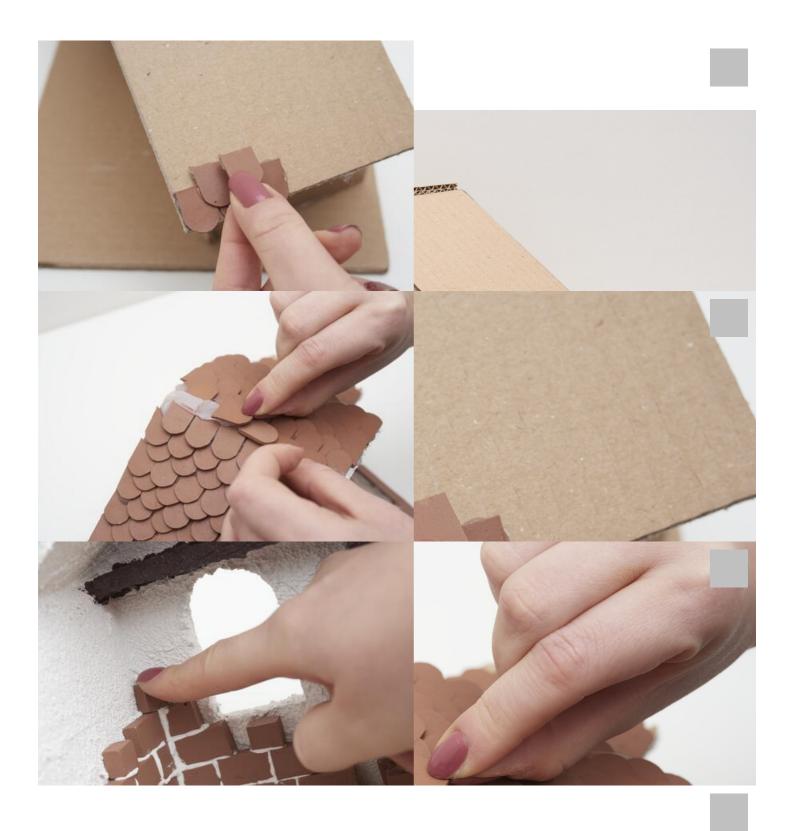

#### Instructions No. 1713

Difficulty: Advanced

Working time: 45 Minutes

Nativity are an absolute must at Christmas time for decoration. Our nativity scene is aself-built nativity scene. Thanks to our templates it is easy to rebuild and is very **inexpensive**, because it is made of Corrugated board and Structure Paste exists.