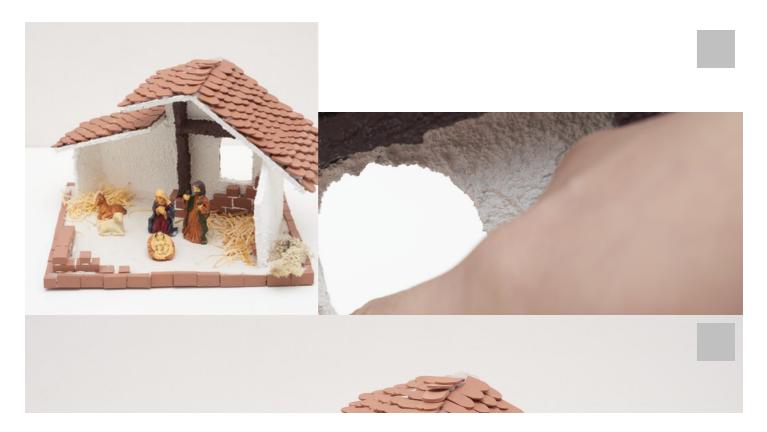

#### Instructions No. 1713

Difficulty: Advanced

Working time: 45 Minutes

Nativity are an absolute must at Christmas time for decoration. Our nativity scene is aself-built nativity scene. Thanks to our templates it is easy to rebuild and is very **inexpensive**, because it is made of Corrugated board and Structure Paste exists.