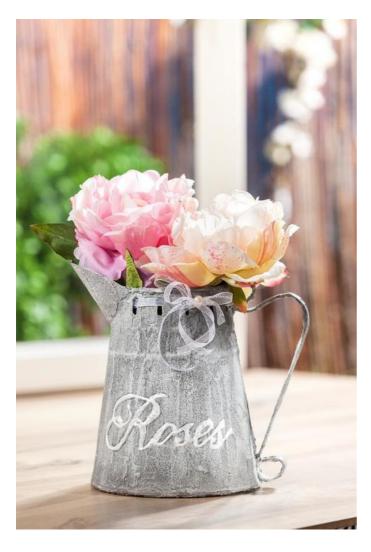

## Country house jug in concrete look

Instructions No. 1395

JJJJ Difficulty: Beginner

O Working time: 30 Minutes

The **Landhaus Kanne** is a great eye-catcher in house and garden. Furthermore, you will learn in this manual that**concrete effect** can **also** be applied very well to metal objects.

## This creates the concrete effect:

Apply the Concrete Effect Paste to the jug with a spatula. After drying, the paste is lightly sanded. Then wipe dark concrete glaze, then light glaze paint onto the jug with a painting sponge. This creates the typical concrete look.

Print out the design template and transfer the lettering to the jug. Paint it with the VBS Pearl-Pen after.

As a special something, pull a white Organza ribbon through the slits of the metal jug, tie a bow and - if desired - pierce a Pin with a bead head through the middle of the bow.

The jug is ideal for presenting fresh peonies. Alternatively, artificial flowers can be used for decoration. The fake hydrangeas, ranunculus or roses remain permanently decorative.