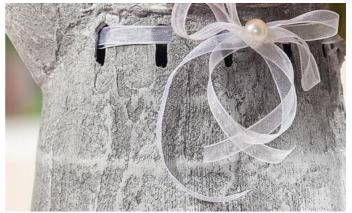

Print out the design template and transfer the lettering to the jug. Paint it with the VBS Pearl-Pen after.

As a special something, pull a white Organza ribbon through the slits of the metal jug, tie a bow and - if desired - pierce a Pin with a bead head through the middle of the bow.