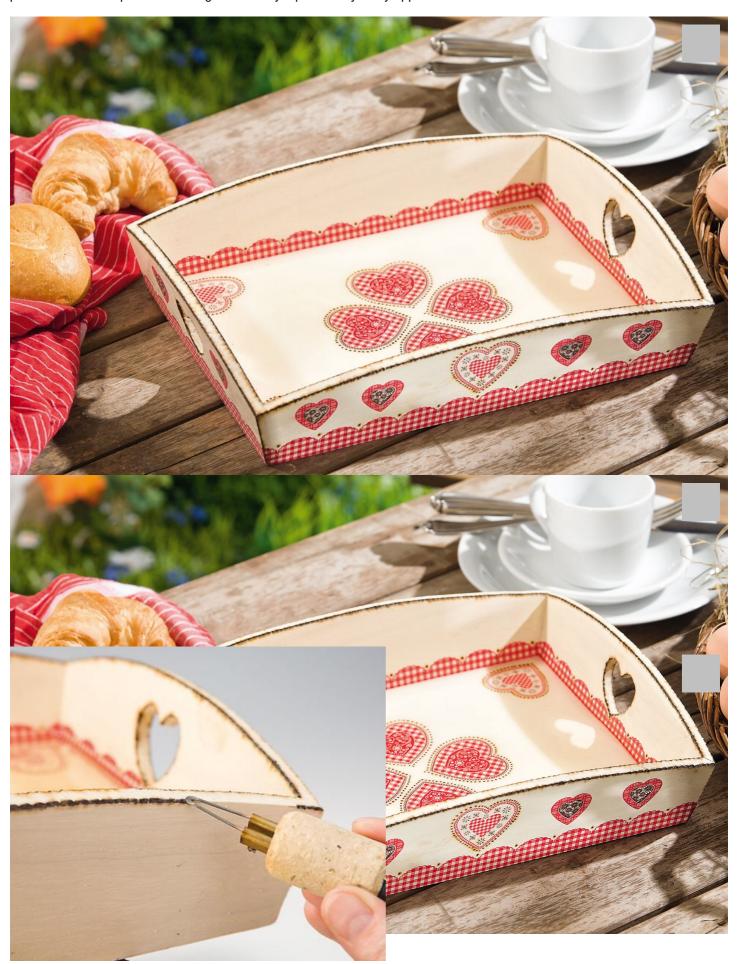

## Instructions No. 279

**Napkin technique** and **Wooden burning** are tastefully combined in this heart-shaped tray in alpine look. A cold glaze coating provides additional protection and gives the tray a particularly shiny appearance.