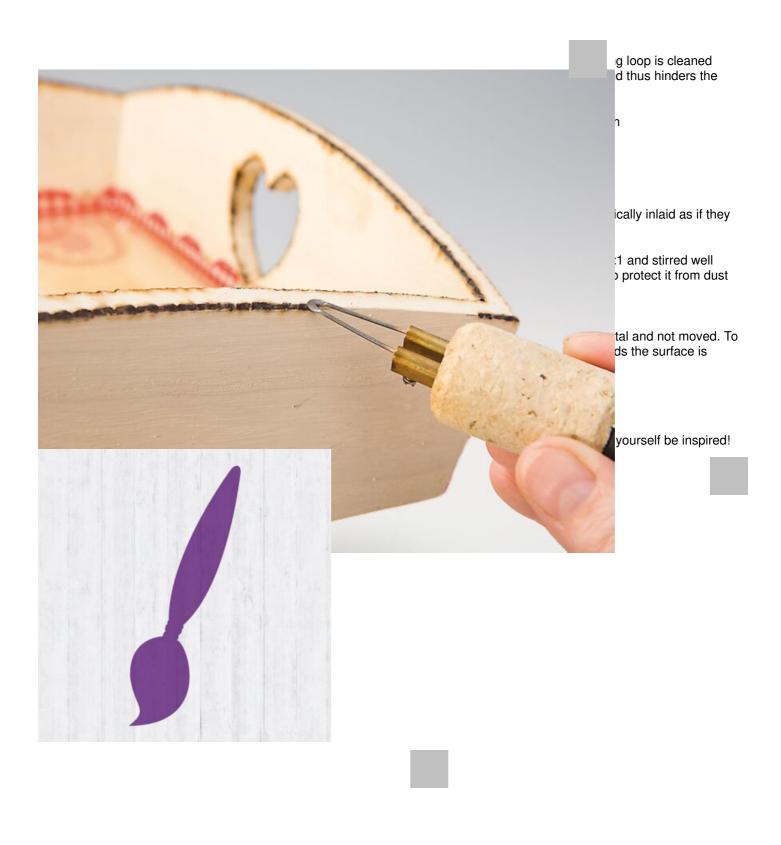

## Instructions No. 279

**Napkin technique** and **Wooden burning** are tastefully combined in this heart-shaped tray in alpine look. A cold glaze coating provides additional protection and gives the tray a particularly shiny appearance.